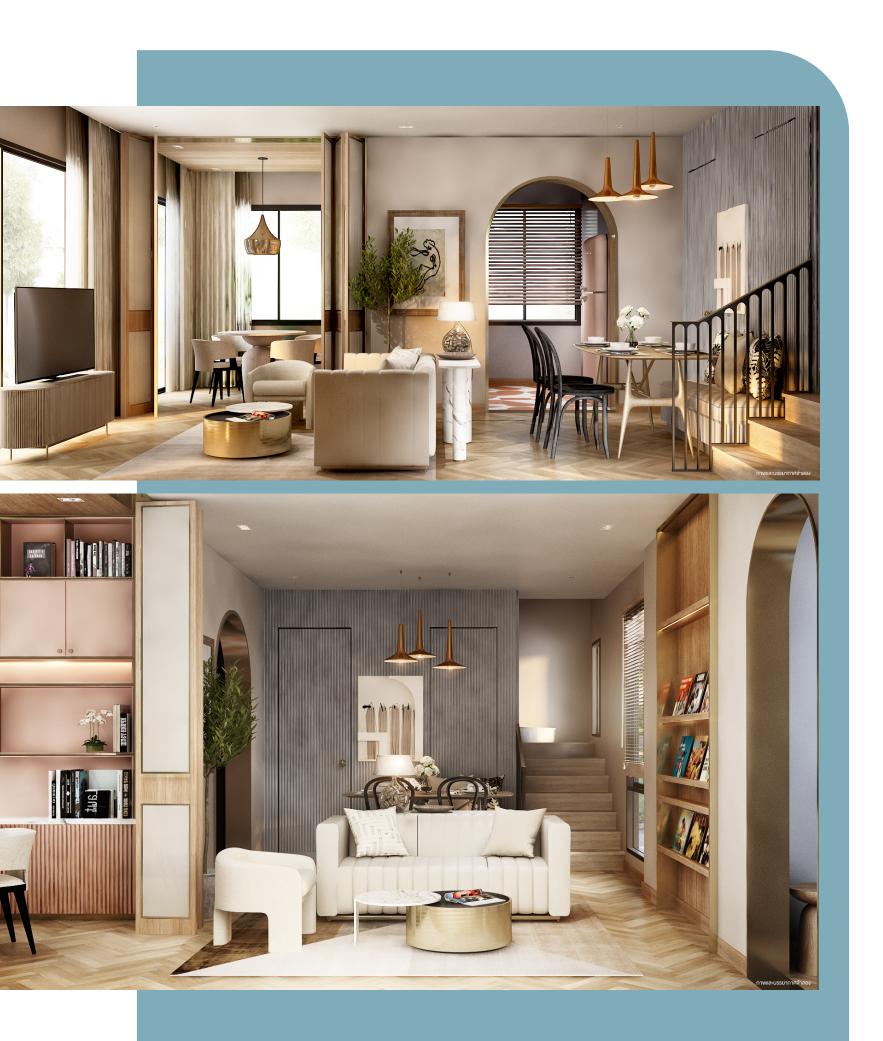

## HOUSE TYPE

ออกแบบมาให้ตอบโจทย์การใช้ชีวิตได้เต็มพื้นที่กว่าเดิม กับแบบบ้านสไตล์ Modern Scandi Living มีให้เลือกทั้งบ้านเดี่ยวและบ้านแฝด ฟังก์ชันครบ ใช้งานได้มากกว่า

## BRYGGEN บริกเก้น พื้นที่ใช้สอย 197 ตารางเมตร

🛱 4 ห้องนอน 🖽 4 ห้องน้ำ 🝙 2 ที่จอดรถ 🕞 2 ห้องรับแขก

ชั้น 2