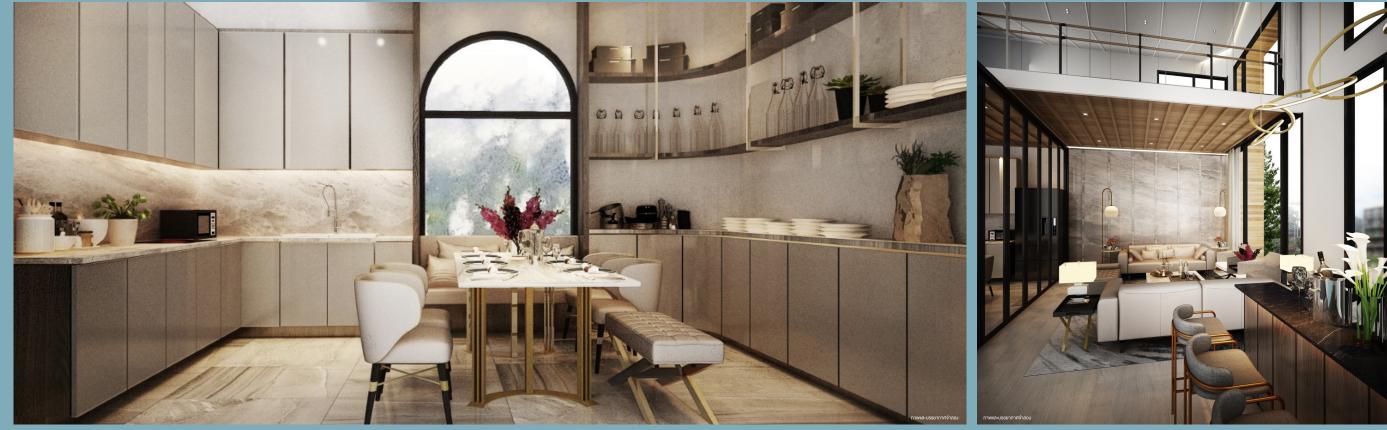

#### LOBBY

สระว่ายน้ำงนาด 20 เมตร ระบบเกลือ พร้อมสระเด็ก LOUNGE OF SWIMMING POOI FITNESS & YOGAROOM CO-KITCHEN SPACE CO – DINING SPACE CO – WORKING SPACE

## HOUSE TYPE

ออกแบบมาให้ตอบโจทย์การใช้ชีวิตได้เต็มพื้นที่กว่าเดิม กับแบบบ้านสไตล์ Modern Scandi Living มีให้เลือกทั้งบ้านเดี่ยวและบ้านแฝด ฟังก์ชันครบ ใช้งานได้มากกว่า