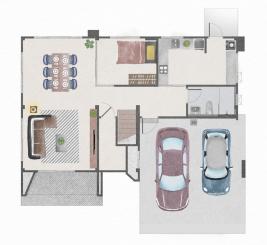

## BRYGGEN บริกเก้น พื้นที่ใช้สอย 197 ตารางเมตร

🛱 4 ห้องนอน 🖽 4 ห้องน้ำ 🝙 2 ที่จอดรถ 🕞 2 ห้องรับแขก

ชั้น 2