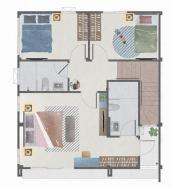

## **REINE ไรเนอร์** พื้นที่ใช้สอย 153 ตารางเมตร

第 3 ห้องนอน 1 ห้องรับแงก
 第 4 ห้องรับประทานอาหาร 
 第 ห้องครัว 
 「ชนซักล้างในร่ม