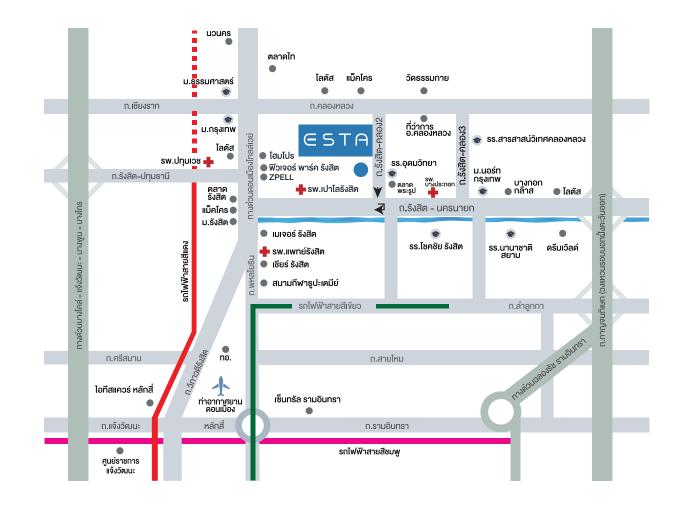

## YOUR LIVING TELL YOUR STORY สะท้อนตัวตนผ่านบ้านที่เป็นคุณ

สะดอกลงตัว กับทุกการใช้ชีวิต บนทำเลใจกลางรังสิต ใกล้ทางด่วนโทลเวย์ และรถไฟฟ้าสายสีแดง ครบทุกศักยภาพเพื่อการเดินทาง รายล้อมด้วยสิ่งอำนวยความสะดวก ทั้งทางด่วน รถไฟฟ้า ห้างสรรพสินค้า โรงพยาบาล และสถาบันการศึกษาชั้นนำ

4.0 KM.

5.5 KM.

6.0 KM.

7.0 KM.

6.9 KM.

5.7 KM.

10 KM.

11 KM.

9.0 KM.

- 2.5 KM. ถึงตลาดคลอง 2 แหล่งของกินนานาชนิด
- ∙ 5.5 KM. ถึงฟิวเจอร์ พาร์ค รังสิต
- 5.7 KM. ถึงทางโทลเวย์

#### **Shopping Mall**

รถไฟฟ้าสายสีแดง

Pure place คลอง 2
 Future Park/Zpell
 Major รังสิต
 Tesco Lotus รังสิต
 Makro คลองหลอง

Transportation

 Tollway
 องแหอนตะอันออก
 ทางค่อนอุคธรักยา

## Educational Institution

•11 KM. ถึงทางด่วนอุดธรักยา

• 9 KM. รถไฟฟ้าสายสีแดง

• sw. ປກຸມເວช

10 KM. วงแหวนตะวันออก (มอเตอร์เวย์)

| • ธร.โชคชัย รังสิต                                      | 5.7 KM.  |
|---------------------------------------------------------|----------|
| • ธร.เซนต์โยเซฟ เมืองเอก                                | 9.7 KM.  |
| <ul> <li>รร.บีคอนเฮ้าส์ แย<sup>้</sup>มสะอาด</li> </ul> | 10.5 KM. |
| • รร.สวนกุหลาบ รังสิต                                   | 9.4 KM.  |
| • ม.ธรรมศาสตร์ ธังสิต                                   | 9.6 KM.  |
| • ມ.ດຣຸນເກພ                                             | 9.3 KM.  |
|                                                         |          |
| Health Care                                             |          |
| <ul> <li>รพ. บางประกอก รังสิต2</li> </ul>               | 3.9 KM.  |
| • รพ. เปาโล รังสิต 2                                    | 6.0 KM.  |

8.0 KM.