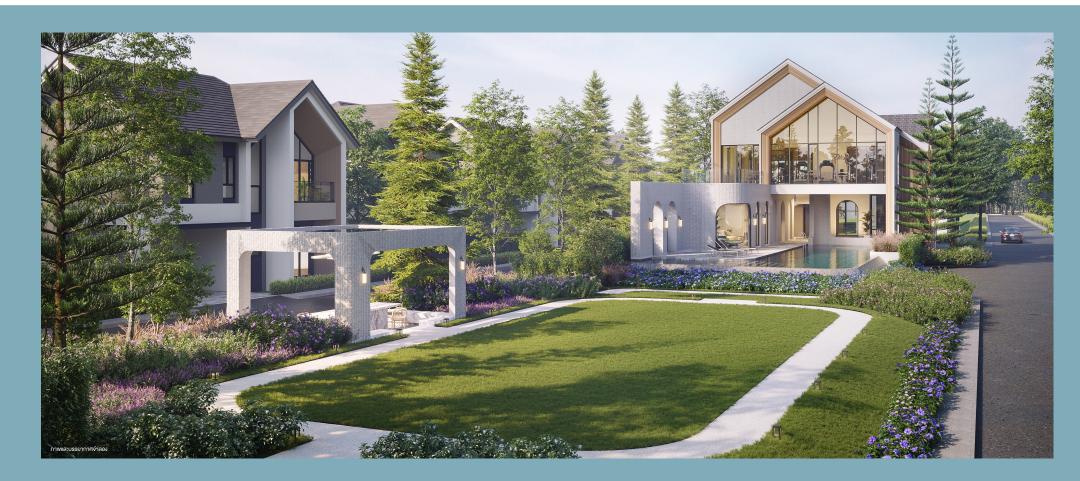

## RETREAT FACILITIES

สุนทธียภาพของการผ่อนคลาย ทุกการใช้งานส่วนกลาง

• สวนส่วนกลางขนาดใหญ่บนพื้นที่กว่า 1.5 ไร่ Garden Of Every Time รวมกว่า 17 ฟังก์ชั่น • Clubhouse ขนาด 545 ตร.ม. พร้อมห้องออกกำลังกาย ห้องโยคะ, Co-Working Space, Co-dining, สระว่ายน้ำระบบน้ำเกลือ แยกสระเด็กสระผู้ใหญ่ ขนาด 20 ม.

## GARDEN OF EVERYTIME กว่า 17 ฟังก์ชั่น

- Jogging Track
- Ceremonial Court
- Brunch Pavilior
- Morning Tea Court
- Flora Collections
- Activity Lawn
- Dog Park
- Labyrinth
- Wine Terrac
- · Library Lounge
- Playground

## BACKYARD

- · Kia Court
- aarden Gym Sit Up Bench
- Garden Gym Parallel Bars
- Anytime Pavilion With Scent Garden
- Afternoon Relax Seating With Herb Garder
- Backyard Living Seats