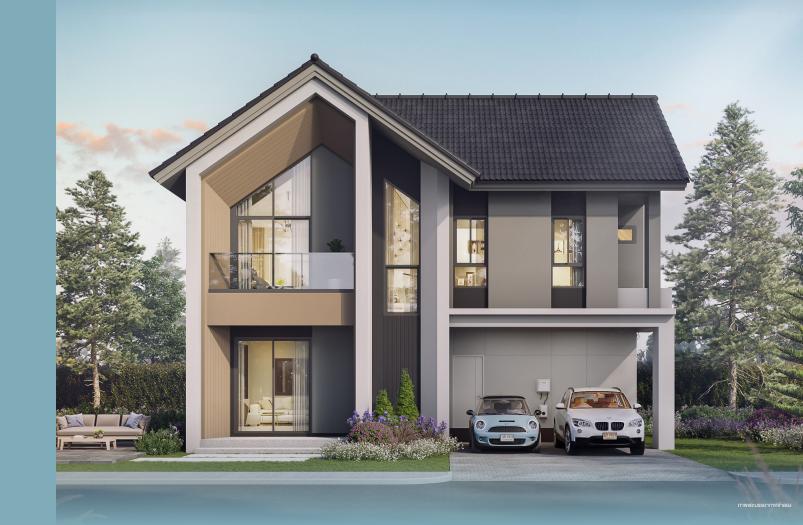

## BRYGGEN บริกเก้น พื้นที่ใช้สอย 197 ตารางเมตร

🛱 4 ห้องนอน 🖽 4 ห้องน้ำ 🝙 2 ที่จอดรถ 🕞 2 ห้องรับแขก

ชั้น 2