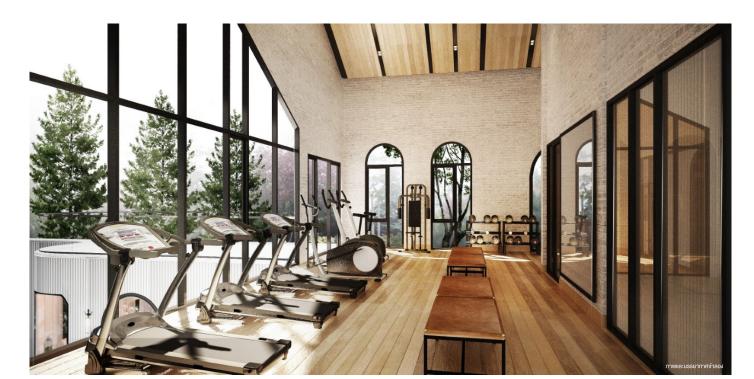

## RETREAT FACILITIES

สุนทธียภาพของการผ่อนคลาย ทุกการใช้งานส่วนกลาง

• สวนส่วนกลางขนาดใหญ่บนพื้นที่กว่า 1.5 ไร่ Garden Of Every Time รวมกว่า 17 ฟังก์ชั่น • Clubhouse ขนาด 545 ตร.ม. พร้อมห้องออกกำลังกาย ห้องโยคะ, Co-Working Space, Co-dining, สระว่ายน้ำระบบน้ำเกลือ แยกสระเด็กสระผู้ใหญ่ ขนาด 20 ม.

#### LOBBY

สระว่ายน้ำงนาด 20 เมตร ระบบเกลือ พร้อมสระเด็ก LOUNGE OF SWIMMING POOI FITNESS & YOGAROOM CO-KITCHEN SPACE CO – DINING SPACE CO – WORKING SPACE