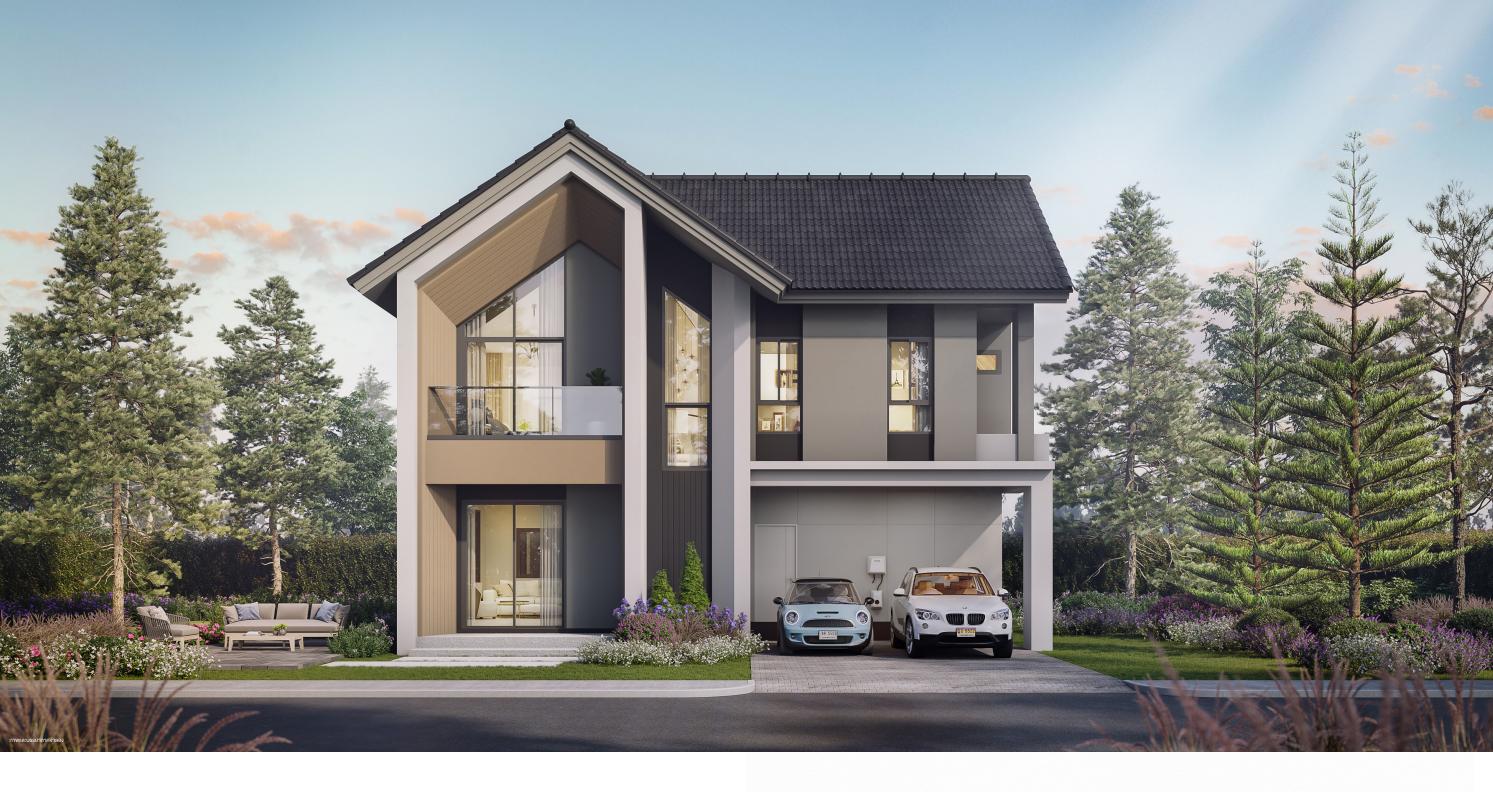

## BRYGGEN บริกเก้น พื้นที่ใช้สอย 197 ตารางเมตร

🛱 4 ห้องนอน 🖽 4 ห้องน้ำ 🝙 2 ที่จอดรถ 🕞 2 ห้องรับแขก

ชั้น 2