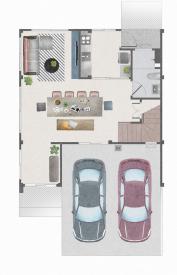

## BRYGGEN บริกเก้น พื้นที่ใช้สอย 197 ตารางเมตร

🛱 4 ห้องนอน 🖽 4 ห้องน้ำ 🝙 2 ที่จอดรถ 🕞 2 ห้องรับแขก

ชั้น 2