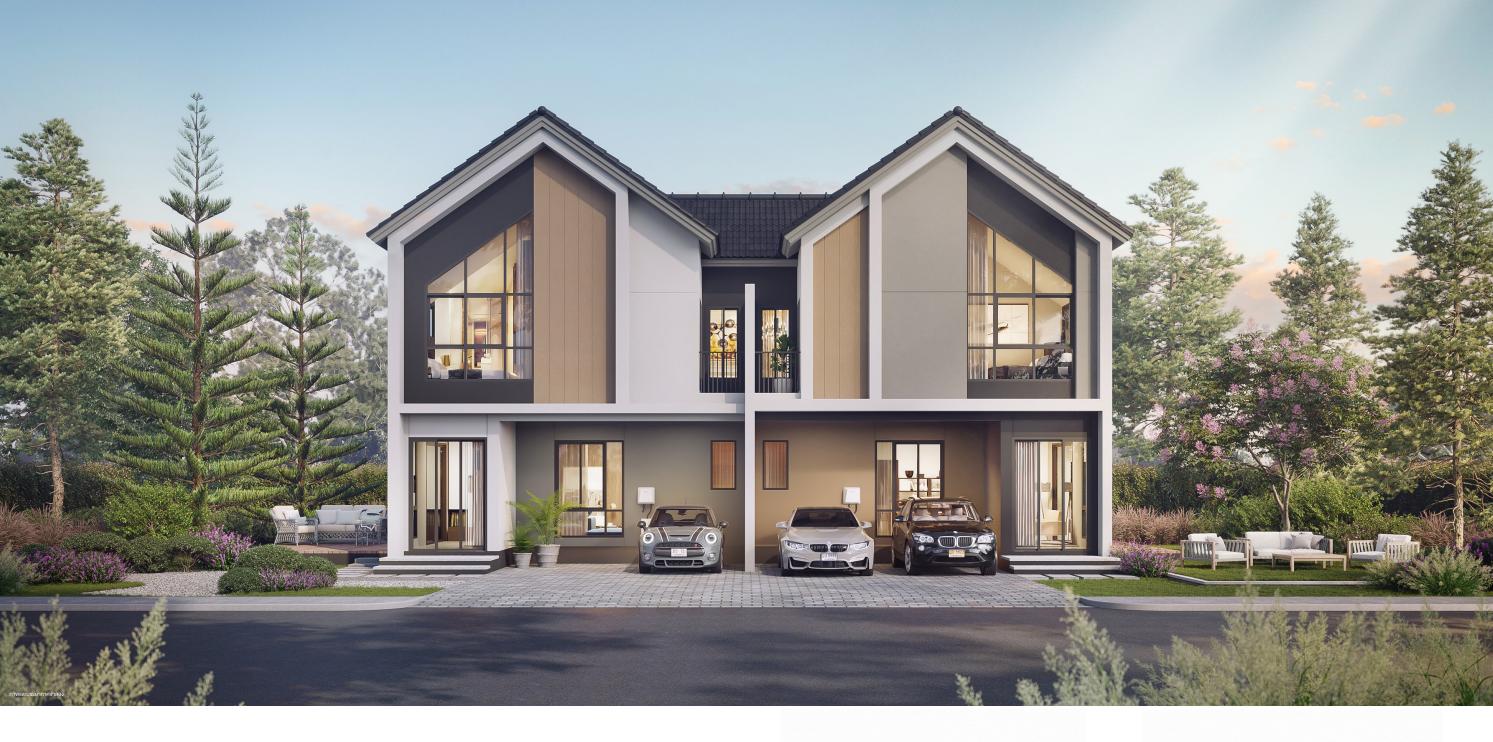

## **REINE ไรเนอร์** พื้นที่ใช้สอย 153 ตารางเมตร

第 3 ห้องนอน 1 ห้องรับแงก
 第 4 ห้องรับประทานอาหาร 
 第 ห้องครัว 
 「ชนซักล้างในร่ม