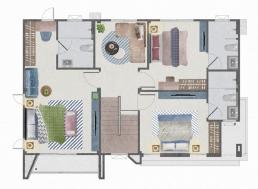

## BRYGGEN บริกเก้น พื้นที่ใช้สอย 197 ตารางเมตร

🛱 4 ห้องนอน 🖽 4 ห้องน้ำ 🝙 2 ที่จอดรถ 🕞 2 ห้องรับแขก

ชั้น 2