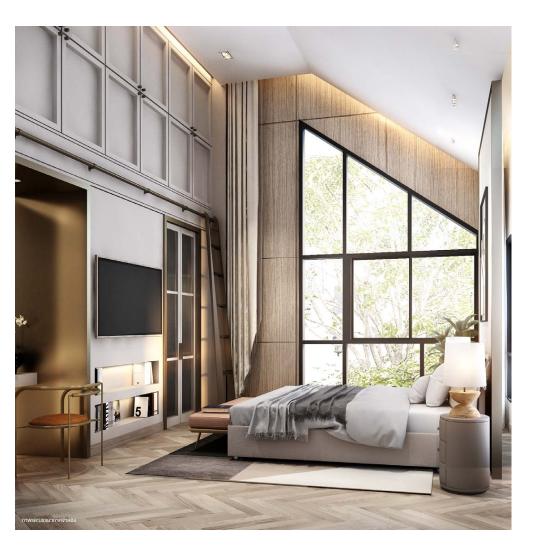

## HOUSE TYPE

ออกแบบมาให้ตอบโจทย์การใช้ชีวิตได้เต็มพื้นที่กว่าเดิม กับแบบบ้านสไตล์ Modern Scandi Living มีให้เลือกทั้งบ้านเดี่ยวและบ้านแฝด ฟังก์ชันครบ ใช้งานได้มากกว่า

## BRYGGEN บริกเก้น พื้นที่ใช้สอย 197 ตารางเมตร

🛱 4 ห้องนอน 🖽 4 ห้องน้ำ 🝙 2 ที่จอดรถ 🕞 2 ห้องรับแขก

ชั้น 2

## **REINE ไรเนอร์** พื้นที่ใช้สอย 153 ตารางเมตร

第 3 ห้องนอน 1 ห้องรับแงก
 第 4 ห้องรับประทานอาหาร 
 第 ห้องครัว 
 「ชนซักล้างในร่ม