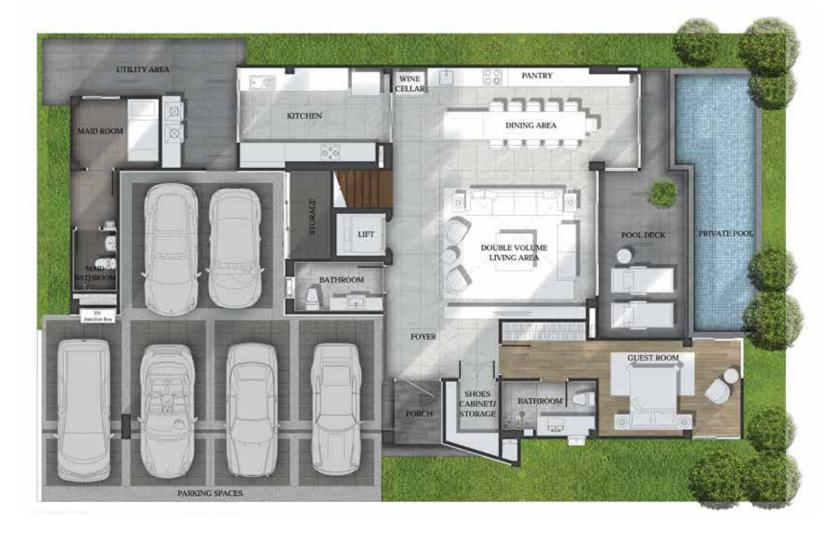

## PRIVILEGED PORTRAIT

Private Pool Villa and Private Elevator Usable Area 455 Sq.m.

#### PRIVILEGED PORTRAIT

- · 3 Bedrooms
- · 4 Bathrooms
- 1 Living Room
- 1 Family Room
- · 1 Maid Room
- · 3 Parking Spaces
- · Private Pool Villa
- Private Elevator

2<sup>nd</sup> FLOOR 3<sup>rd</sup> FLOOR

1<sup>st</sup> FLOOR