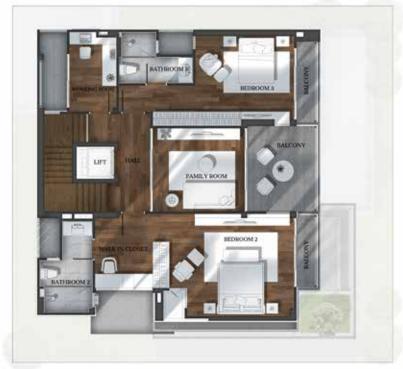

## PRIVILEGED PORTRAIT

Private Pool Villa and Private Elevator Usable Area 455 Sq.m.

#### PRIVILEGED PORTRAIT

- · 3 Bedrooms
- · 4 Bathrooms
- 1 Living Room
- 1 Family Room
- · 1 Maid Room
- · 3 Parking Spaces
- · Private Pool Villa
- Private Elevator

2<sup>nd</sup> FLOOR 3<sup>rd</sup> FLOOR