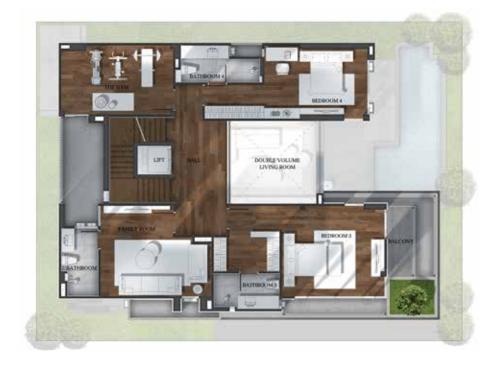

## PRIVILEGED PRIDE

Private Pool Villa and Private Elevator Usable Area 564 Sq.m.

# PRIVILEGED PRIDE

- · 5 Bedrooms
- · 7 Bathrooms
- · 1 Living Room
- 1 Family Room
- · 2 Multi-Purpose Rooms
- · 1 Maid Room
- · 4 Parking Spaces
- · Private Pool Villa
- · Private Elevator

1<sup>st</sup> FLOOR

2<sup>nd</sup> FLOOR 3<sup>rd</sup> FLOOR