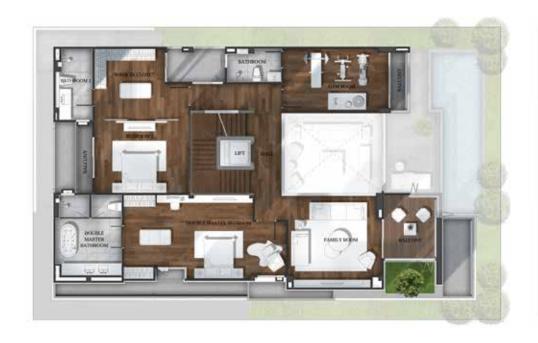

## PRIVILEGED PRIDE

Private Pool Villa and Private Elevator Usable Area 564 Sq.m.

# PRIVILEGED PRIDE

- · 5 Bedrooms
- · 7 Bathrooms
- · 1 Living Room
- 1 Family Room
- · 2 Multi-Purpose Rooms
- · 1 Maid Room
- · 4 Parking Spaces
- · Private Pool Villa
- · Private Elevator

1<sup>st</sup> FLOOR

2<sup>nd</sup> FLOOR 3<sup>rd</sup> FLOOR