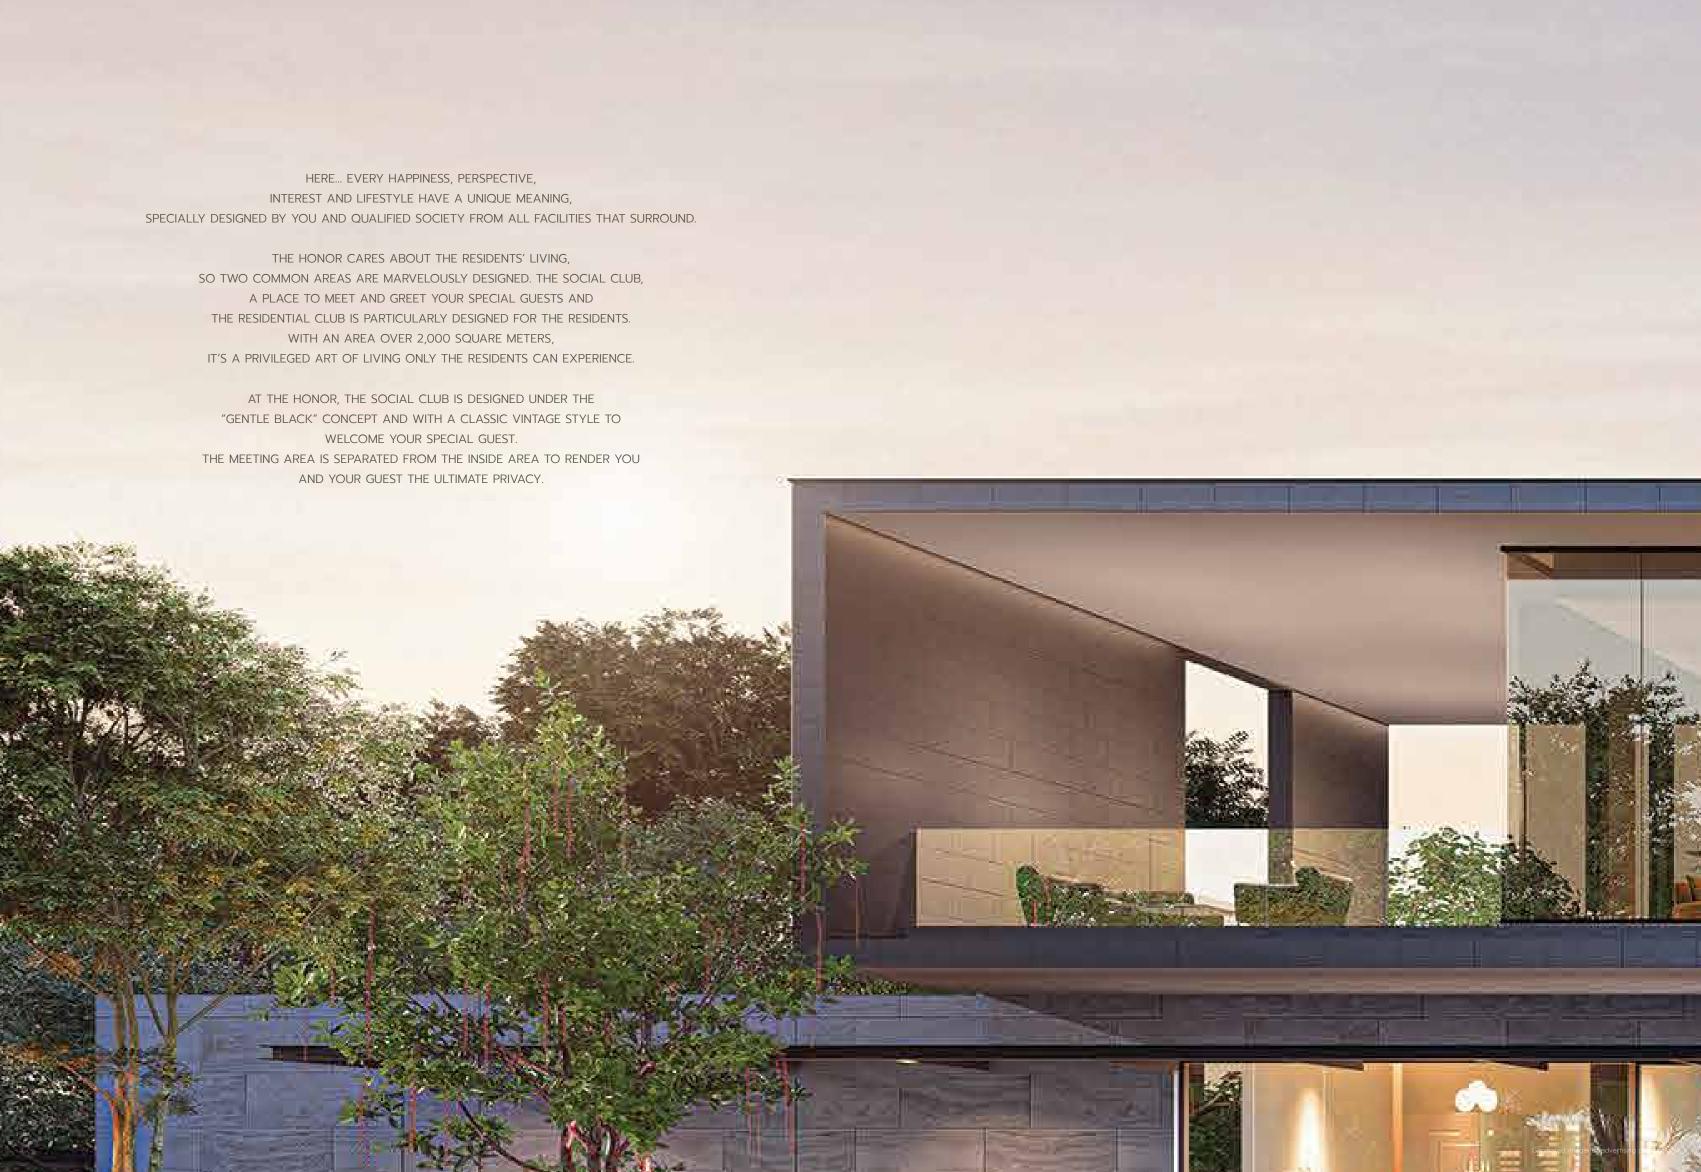

Facility Project : 2 Main Clubhouses (The Social Club & The Residential Club Total 2,000 Sq.m.)

: The Honor Park 1 Rai

FINE DINING ROOM

LIBRARY LOUNGE

ENTERTAINMENT LOUNGE

WINE CLUB

MEETING ROOM

DINING OUTDOOR TERRACE