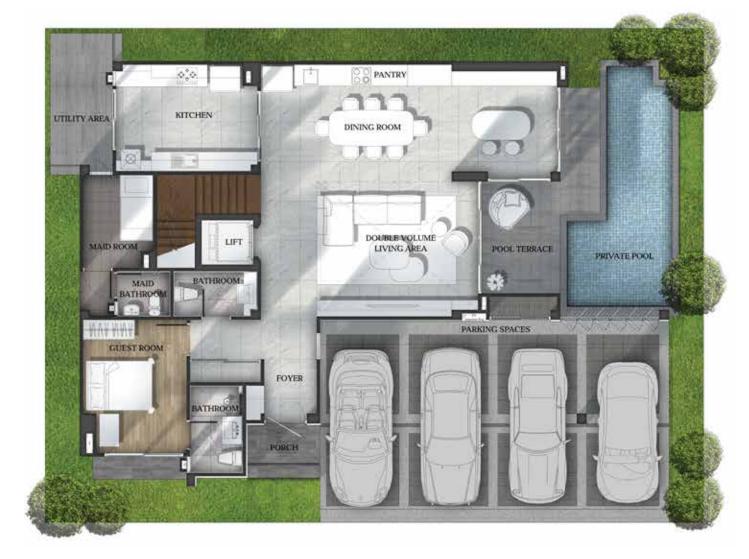

## PRIVILEGED PORTRAIT

Private Pool Villa and Private Elevator Usable Area 455 Sq.m.

#### PRIVILEGED PORTRAIT

- · 3 Bedrooms
- · 4 Bathrooms
- 1 Living Room
- 1 Family Room
- · 1 Maid Room
- · 3 Parking Spaces
- · Private Pool Villa
- Private Elevator

2<sup>nd</sup> FLOOR 3<sup>rd</sup> FLOOR

1<sup>st</sup> FLOOR