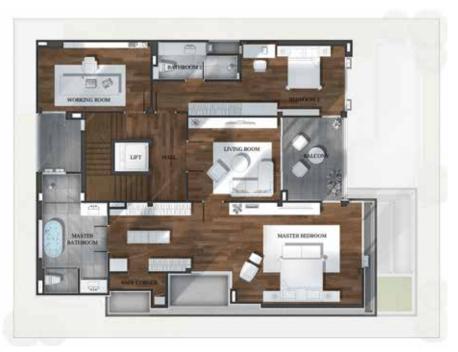

## PRIVILEGED LEGEND

Private Pool Villa and Private Elevator Usable Area 710 Sq.m.

#### PRIVILEGED LEGEND

- · 6 Bedrooms
- · 8 Bathrooms
- · 1 Living Room
- · 1 Family Room
- · 2 Multi-Purpose Rooms
- · 1 Maid Room
- · 5-6 Parking Spaces
- · Private Pool Villa
- Private Elevator

1<sup>st</sup> FLOOR

2<sup>nd</sup> FLOOR

PRIVILEGED ART of LIVING