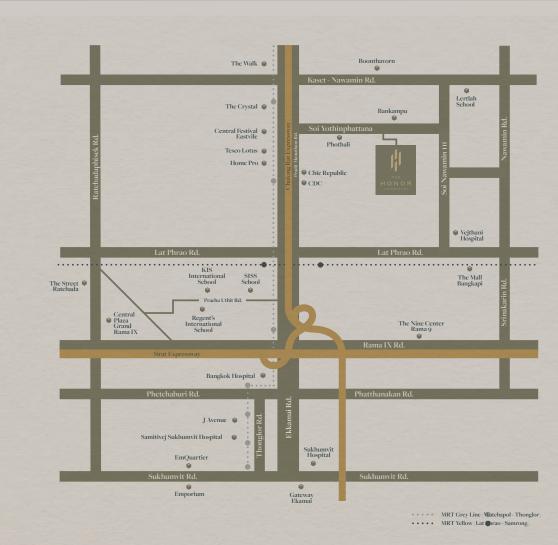

# PRIVILEGED ART of INFINITE WORTHINESS

THE HONOR IS LOCATED ON A POTENTIAL LOCATION,

A CENTER OF 2 PROMISING AREAS ALONG EKAMAI-RAMINDRA EXPRESSWAY

AND "KASET-NAWAMIN" TO OFFER CONVENIENCE FOR EVERY COMMUTE.

CHALONG RAT EXPRESSWAY RENDERS MORE CONVENIENCE AS IT CONNECTS THONG LOR,

EKAMAI, PHAHOLYOTHIN-LADPRAO, RAMA 9 – RAMKHAMHAENG.

ENDLESS ROUTE THAT CONNECTS YOTHINPATTANA VICINITY,
AN AREA FILLED WITH DEPARTMENT STORES, RESTAURANTS AND A VARIETY
OF LIFESTYLE SERVICES FOR EVERY GENERATION: COMMUNITY MALL,
SPECIALLY STORE, SELECTED FURNITURE MALL, THE CRYSTAL EKAMAI-RAMINDRA, CDC,
CENTRAL FESTIVAL EASTVILLE, CHIC REPUBLIC, INTERNATIONAL SCHOOL SUCH AS SISB, KIS,
REGENT'S INTERNATIONAL SCHOOL AND POTHALIA LEISURE PARK,
ONE OF THE LARGEST HEALTH CARE CENTERS IN THAILAND, TO NAME A FEW.