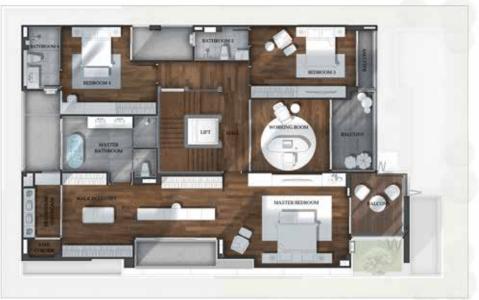

## PRIVILEGED LEGEND

Private Pool Villa and Private Elevator Usable Area 710 Sq.m.

#### PRIVILEGED LEGEND

- · 6 Bedrooms
- · 8 Bathrooms
- · 1 Living Room
- · 1 Family Room
- · 2 Multi-Purpose Rooms
- · 1 Maid Room
- · 5-6 Parking Spaces
- · Private Pool Villa
- Private Elevator

1<sup>st</sup> FLOOR

2<sup>nd</sup> FLOOR

PRIVILEGED ART of LIVING