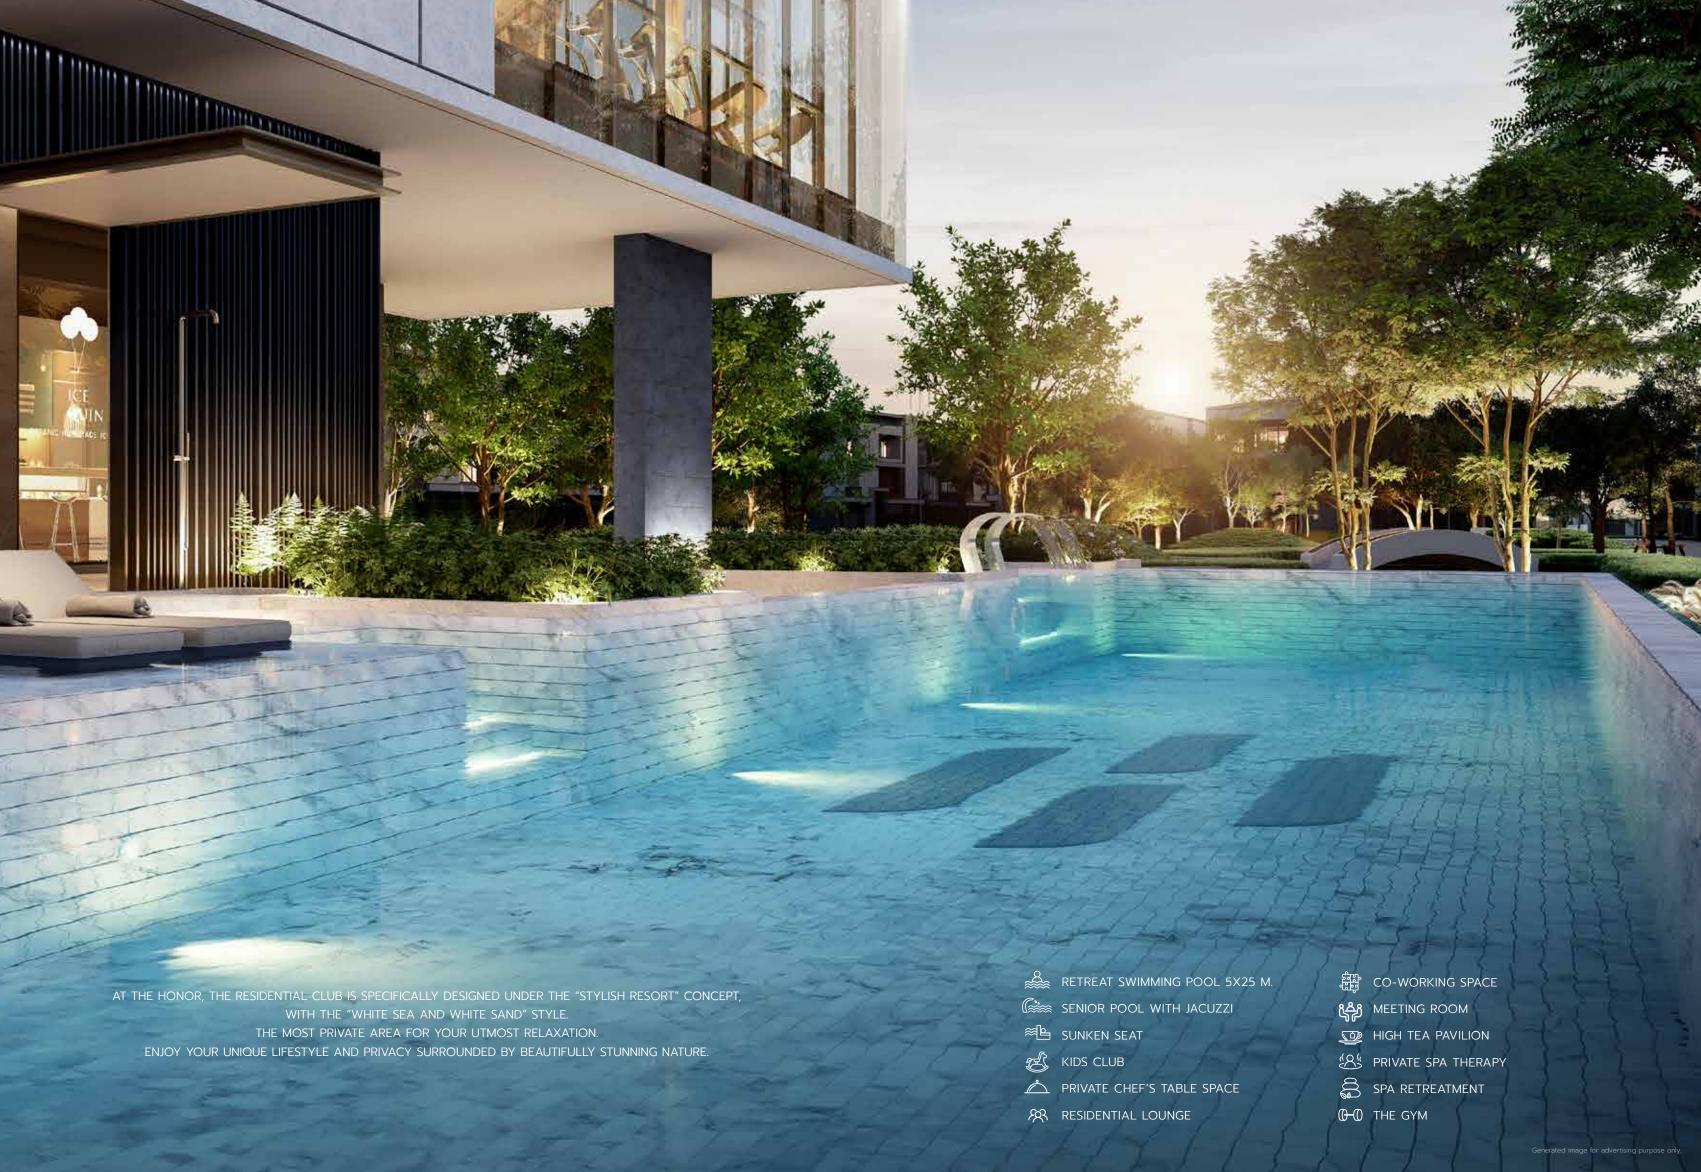

Facility Project : 2 Main Clubhouses (The Social Club & The Residential Club Total 2,000 Sq.m.)

: The Honor Park 1 Rai

FINE DINING ROOM

LIBRARY LOUNGE

ENTERTAINMENT LOUNGE

WINE CLUB

MEETING ROOM

DINING OUTDOOR TERRACE