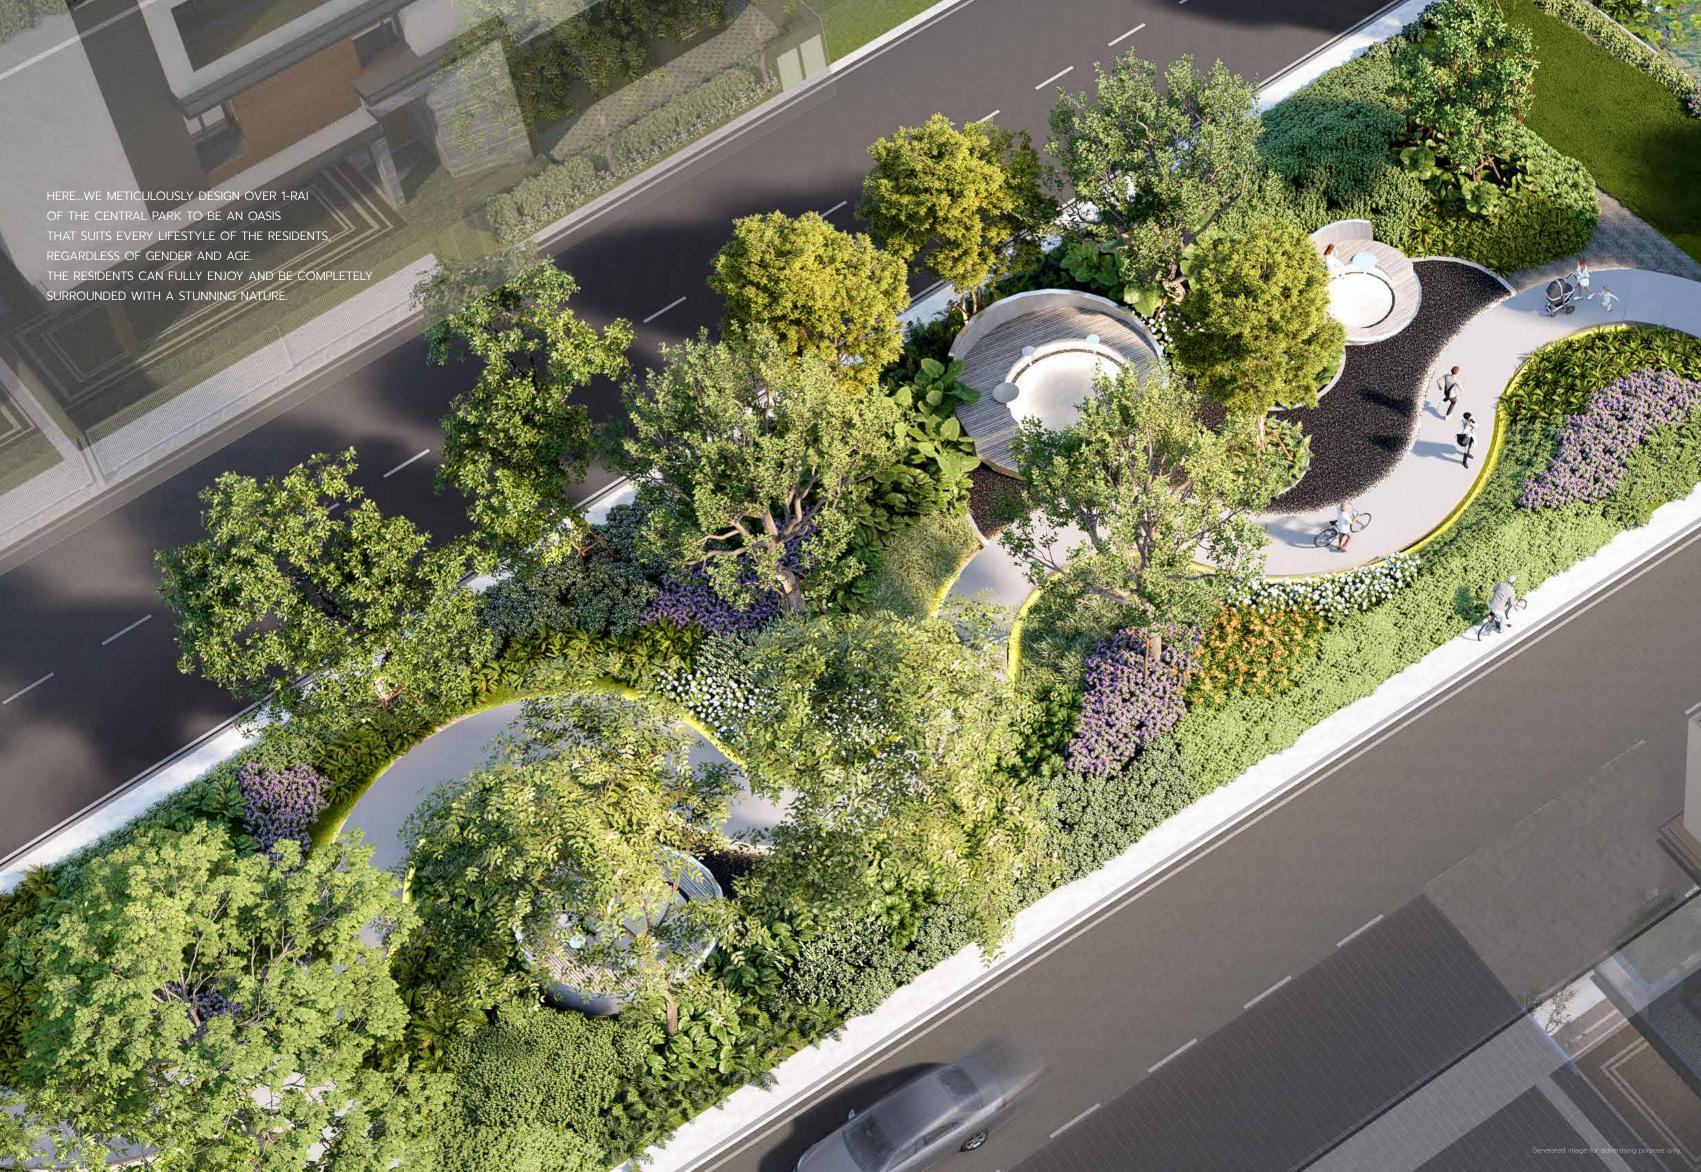

Facility Project : 2 Main Clubhouses (The Social Club & The Residential Club Total 2,000 Sq.m.)

: The Honor Park 1 Rai

FINE DINING ROOM

LIBRARY LOUNGE

ENTERTAINMENT LOUNGE

WINE CLUB

MEETING ROOM

DINING OUTDOOR TERRACE

# PRIVILEGED ART of LIVING SERVICE

HERE... WE TRULY UNDERSTAND AND CARE ABOUT THE LIFESTYLE OF EVERY GENDER AND AGE. WE TRY OUR BEST TO RESPOND TO YOUR NEW WAYS OF LIVING. ONLY THE RESIDENTS HERE WILL EXPERIENCE AND UNDERSTAND THESE TRUE PRIVILEGES.