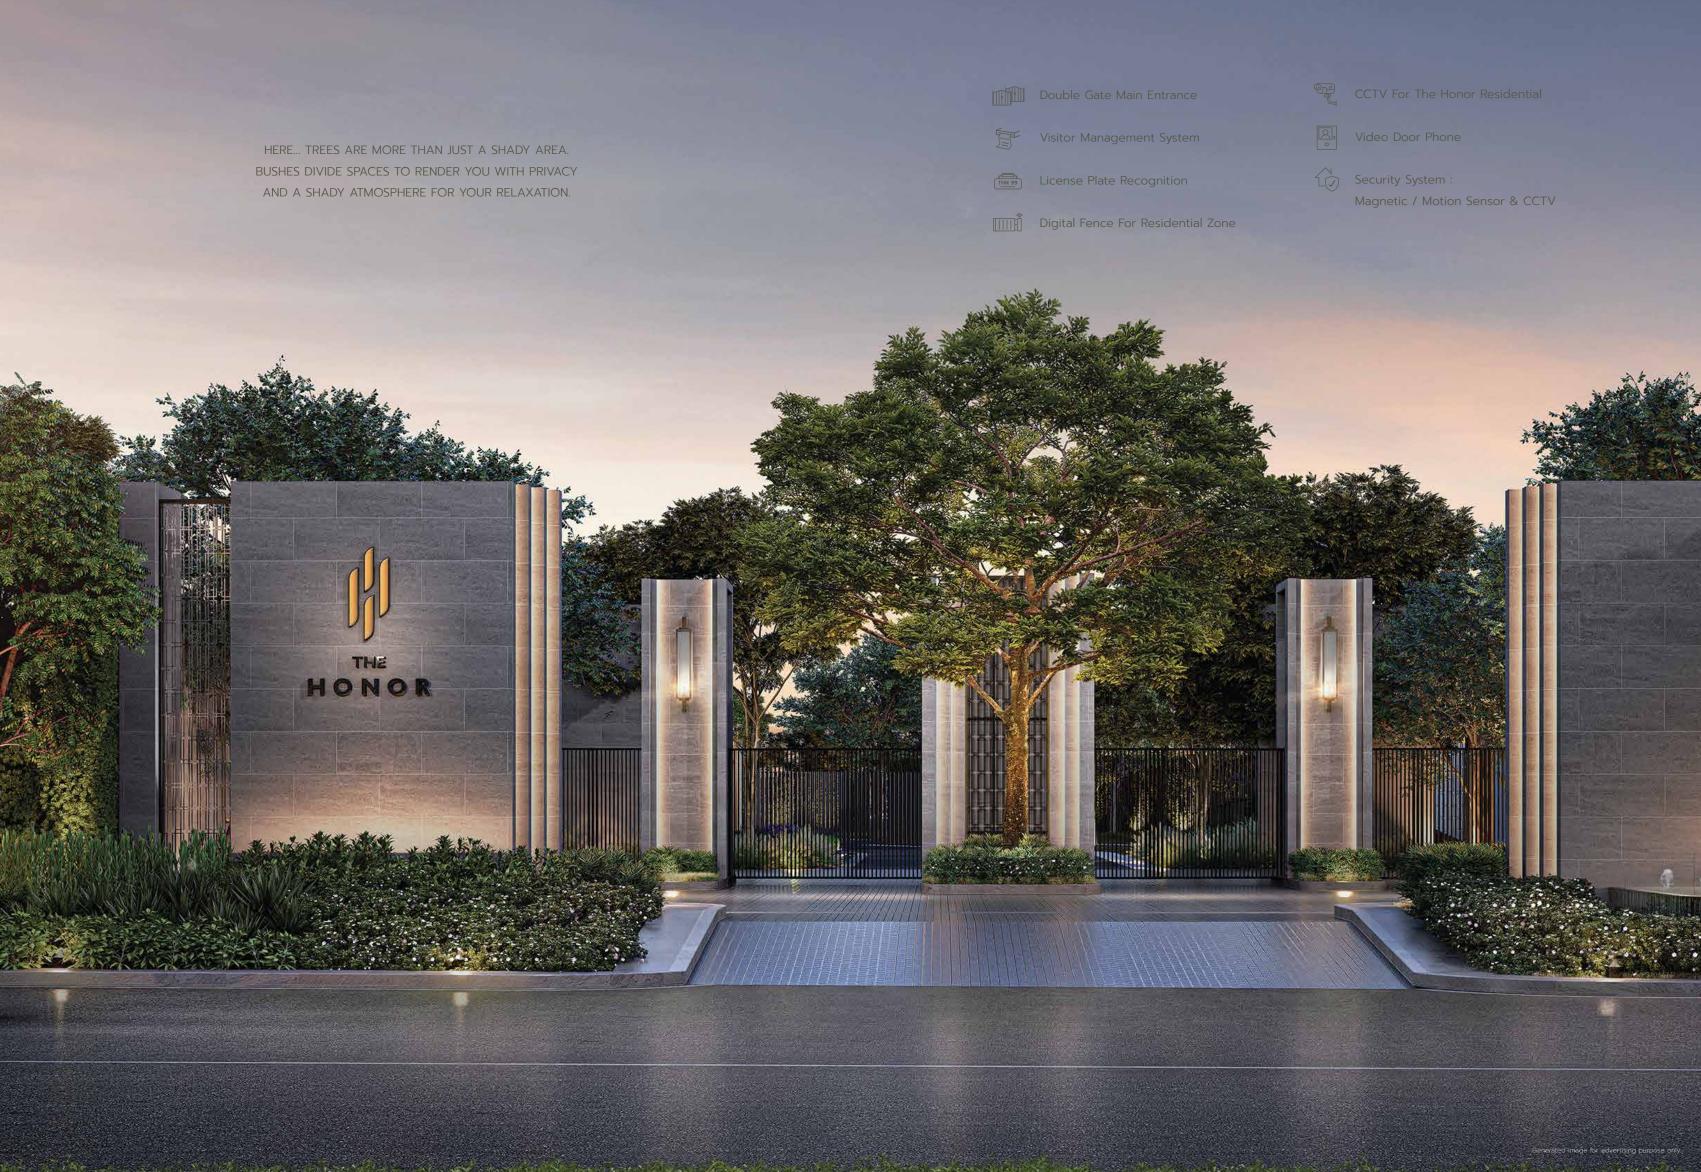

# PROJECT INFORMATION

Project Name: The Honor Yothinpattana

Project Type : 3-Storey Modern Luxury Residence

With Private Pool Villa

Land Area: 38-2-59.2 Rai

Total : 106 Units

House Area: 455-710 Sq.m.

Land Area: 60-175 Sq.w.

Facility Project : 2 Main Clubhouses (The Social Club & The Residential Club Total 2,000 Sq.m.)

: The Honor Park 1 Rai

FINE DINING ROOM

LIBRARY LOUNGE

ENTERTAINMENT LOUNGE

WINE CLUB

MEETING ROOM

DINING OUTDOOR TERRACE