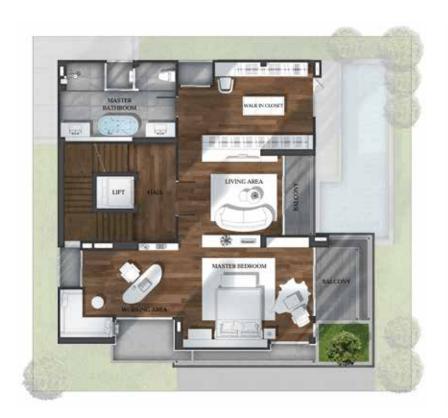

## PRIVILEGED PORTRAIT

Private Pool Villa and Private Elevator Usable Area 455 Sq.m.

#### PRIVILEGED PORTRAIT

- · 3 Bedrooms
- · 4 Bathrooms
- 1 Living Room
- 1 Family Room
- · 1 Maid Room
- · 3 Parking Spaces
- · Private Pool Villa
- Private Elevator

2<sup>nd</sup> FLOOR 3<sup>rd</sup> FLOOR