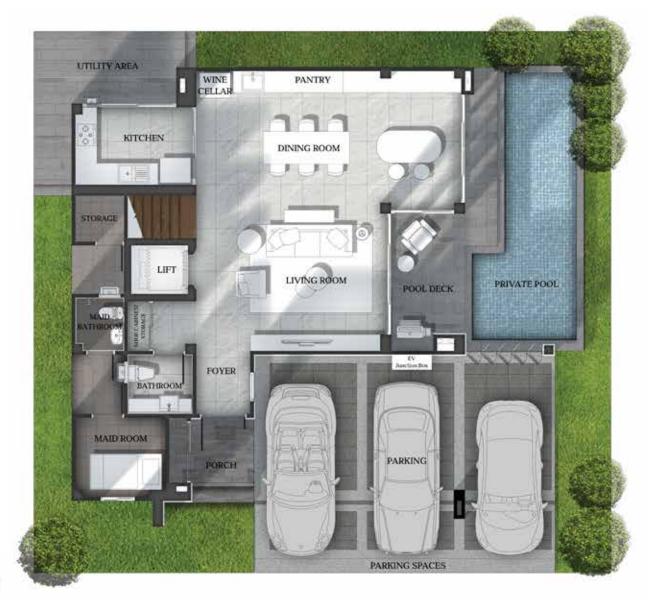

## PRIVILEGED PORTRAIT

Private Pool Villa and Private Elevator Usable Area 455 Sq.m.

#### PRIVILEGED PORTRAIT

- · 3 Bedrooms
- · 4 Bathrooms
- 1 Living Room
- 1 Family Room
- · 1 Maid Room
- · 3 Parking Spaces
- · Private Pool Villa
- Private Elevator

2<sup>nd</sup> FLOOR 3<sup>rd</sup> FLOOR

1<sup>st</sup> FLOOR