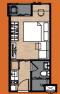

UNIT

**Studio** 21.30<del>-</del>22.20 sq.m

I Bedroom 23.30-24.30 sq.m

I Bedroom Exclusive BI 26.70-28.10 sq.m.

I Bedroom Exclusive B2 26.60-28.60 sq.m.

**I Bedroom Extra** 30.30 - 31.20 sq.m.

I Bedroom Plus 34.80 - 35.00 sq.m