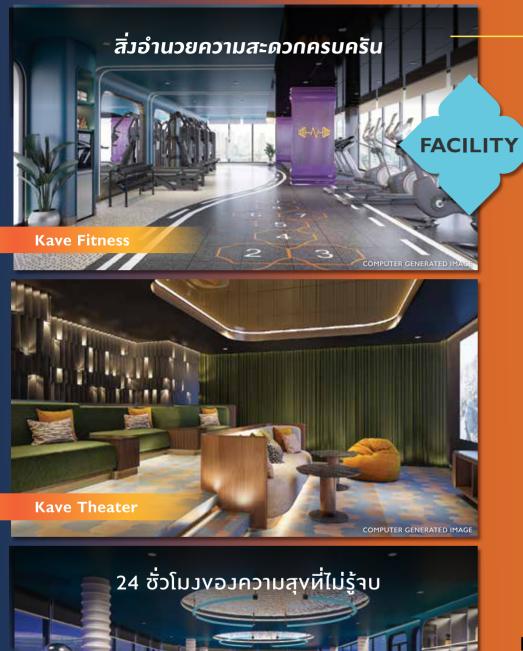

## 

รูปแบบการอยู่อาศัยที่เปลี่ยนไป สู่บทใหม่ขอวชีวิตที่ KAVE GENESIS คอนโดใหม่ใจกลาวนครปฐมที่ออกแบบจากเสน่ห์ดั้วเดิมของเมือวอันทรวคุณค่า ผสานกับความสะดวกสบายหันสมัยอย่าวครบครัน หั้วหำเลที่ตั้ว การใช้ชีวิต เพื่อตอบสนอวทุกความต้อวการได้อย่าวสมบูรณ์แบบ



COMPLITER GENERATED IMAG

#### <u>ข้อมูลโครมการ</u>

ชื่อโครมการ : เคฟ เาเนซิส นครปฐม

พื้นที่โครมการ : 5-0-10.1 ไร่

ลักษณะโครมการ : อาคารพักอาศัยสูม 8 ชั้น 3 อาคาร

ที่ตั้ง : ตนนเพชรเทษม จ.นครปฐม

จำนวนห้อม : 579 ยูน<mark>ิ</mark>ต

ี่หี่จอดรท : รทยนต์ เ9เ คัน (32%) ไม่รวมซ้อนคัน

: มอเตอร์ไซด์ 33 คัน



Kave 24 Hr Club

#### พื้นที่ส่วนตัวที่ ตอบโจทย์ทุกไลฟ์สไตล์

ขึ้นที่ส่วนตัวที่คุณต้อวใช้ชีวิตอยู่ในหุกๆวัน การออกแบบจึวต้อวคำนึวถึวการอยู่อาศัยได้อย่าวมีความสุขในหุกมิติ พื่อหุกฟัวก์ชั่นที่ตรวกับความต้อวการขอวคุณ หั้วส่วนขอว living ที่คำนึวถึวระยะขอวการดูทีวี ห้อวครัวติดระเบียว รือฟัวก์ชั่น walk-in closet ด้วยรูปแบบห้อวที่หลากหลาย เพื่อตอบสนอวกับหุกความต้อวการ พราะหี่นี่ คือ พื้นที่การใช้ชีวิตขอวคณ

UNIT











**Studio** 21.30<del>-</del>22.20 sq.m



I Bedroom 23.30-24.30 sq.m



I Bedroom Exclusive BI 26.70-28.10 sq.m.



I Bedroom Exclusive B2 26.60-28.60 sq.m.



**I Bedroom Extra** 30.30 - 31.20 sq.m.



I Bedroom Plus 34.80 - 35.00 sq.m





















### **LOCATION**

# **ี่นำเลที่ลมตัว..** ตอบโาหย์หุกการใช้ชีวิต



้ เร้างอมโครวิศาร บริษัท ไวส์ เอสเติก 21 รำกัดหือยู่