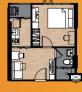

#### พื้นที่ส่วนตัวที่ ตอบโจทย์ทุกไลฟ์สไตล์

ขึ้นที่ส่วนตัวที่คุณต้อวใช้ชีวิตอยู่ในหุกๆวัน การออกแบบจึวต้อวคำนึวถึวการอยู่อาศัยได้อย่าวมีความสุขในหุกมิติ พื่อหุกฟัวก์ชั่นที่ตรวกับความต้อวการขอวคุณ หั้วส่วนขอว living ที่คำนึวถึวระยะขอวการดูทีวี ห้อวครัวติดระเบียว รือฟัวก์ชั่น walk-in closet ด้วยรูปแบบห้อวที่หลากหลาย เพื่อตอบสนอวกับหุกความต้อวการ พราะหี่นี่ คือ พื้นที่การใช้ชีวิตขอวคณ

UNIT

**Studio** 21.30<del>-</del>22.20 sq.m

I Bedroom 23.30-24.30 sq.m

I Bedroom Exclusive BI 26.70-28.10 sq.m.

I Bedroom Exclusive B2 26.60-28.60 sq.m.

**I Bedroom Extra** 30.30 - 31.20 sq.m.

I Bedroom Plus 34.80 - 35.00 sq.m