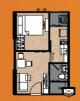

UNIT

**Studio** 21.30<del>-</del>22.20 sq.m

I Bedroom 23.30-24.30 sq.m

I Bedroom Exclusive BI 26.70-28.10 sq.m.

I Bedroom Exclusive B2 26.60-28.60 sq.m.

**I Bedroom Extra** 30.30 - 31.20 sq.m.

I Bedroom Plus 34.80 - 35.00 sq.m