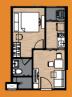

UNIT

**Studio** 21.30<del>-</del>22.20 sq.m

I Bedroom 23.30-24.30 sq.m

I Bedroom Exclusive BI 26.70-28.10 sq.m.

I Bedroom Exclusive B2 26.60-28.60 sq.m.

**I Bedroom Extra** 30.30 - 31.20 sq.m.

I Bedroom Plus 34.80 - 35.00 sq.m