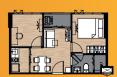

#### พื้นที่ส่วนตัวที่ ตอบโจทย์ทุกไลฟ์สไตล์

ขึ้นที่ส่วนตัวที่คุณต้อวใช้ชีวิตอยู่ในหุกๆวัน การออกแบบจึวต้อวคำนึวถึวการอยู่อาศัยได้อย่าวมีความสุขในหุกมิติ พื่อหุกฟัวก์ชั่นที่ตรวกับความต้อวการขอวคุณ หั้วส่วนขอว living ที่คำนึวถึวระยะขอวการดูทีวี ห้อวครัวติดระเบียว รือฟัวก์ชั่น walk-in closet ด้วยรูปแบบห้อวที่หลากหลาย เพื่อตอบสนอวกับหุกความต้อวการ พราะหี่นี่ คือ พื้นที่การใช้ชีวิตขอวคณ

UNIT

**Studio** 21.30<del>-</del>22.20 sq.m

I Bedroom 23.30-24.30 sq.m

I Bedroom Exclusive BI 26.70-28.10 sq.m.

I Bedroom Exclusive B2 26.60-28.60 sq.m.

**I Bedroom Extra** 30.30 - 31.20 sq.m.

I Bedroom Plus 34.80 - 35.00 sq.m