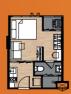

UNIT

**Studio** 21.30<del>-</del>22.20 sq.m

I Bedroom 23.30-24.30 sq.m

I Bedroom Exclusive BI 26.70-28.10 sq.m.

I Bedroom Exclusive B2 26.60-28.60 sq.m.

**I Bedroom Extra** 30.30 - 31.20 sq.m.

I Bedroom Plus 34.80 - 35.00 sq.m