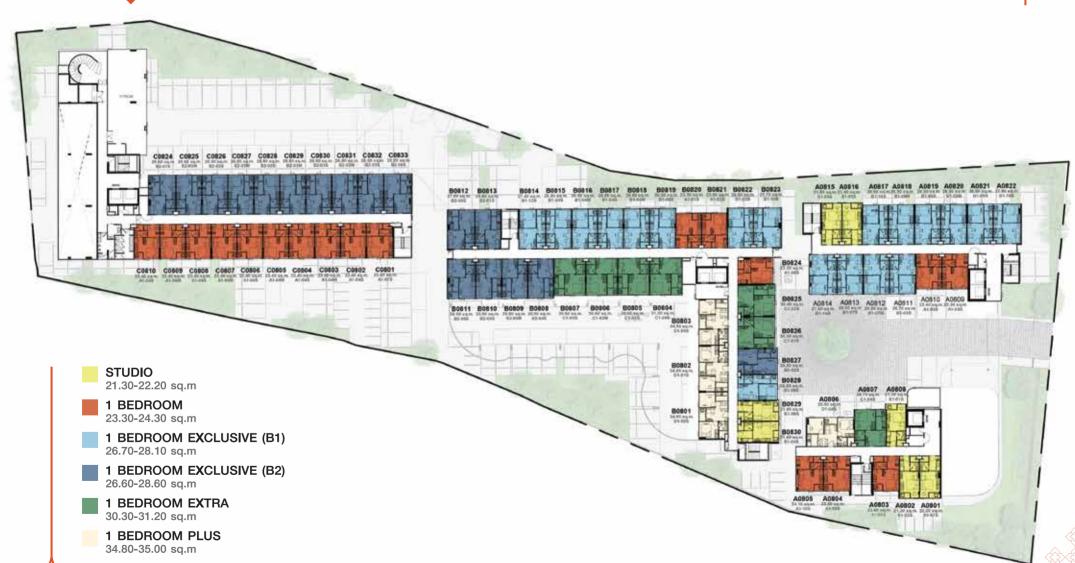

UNIT

**Studio** 21.30<del>-</del>22.20 sq.m

I Bedroom 23.30-24.30 sq.m

I Bedroom Exclusive BI 26.70-28.10 sq.m.

I Bedroom Exclusive B2 26.60-28.60 sq.m.

**I Bedroom Extra** 30.30 - 31.20 sq.m.

I Bedroom Plus 34.80 - 35.00 sq.m