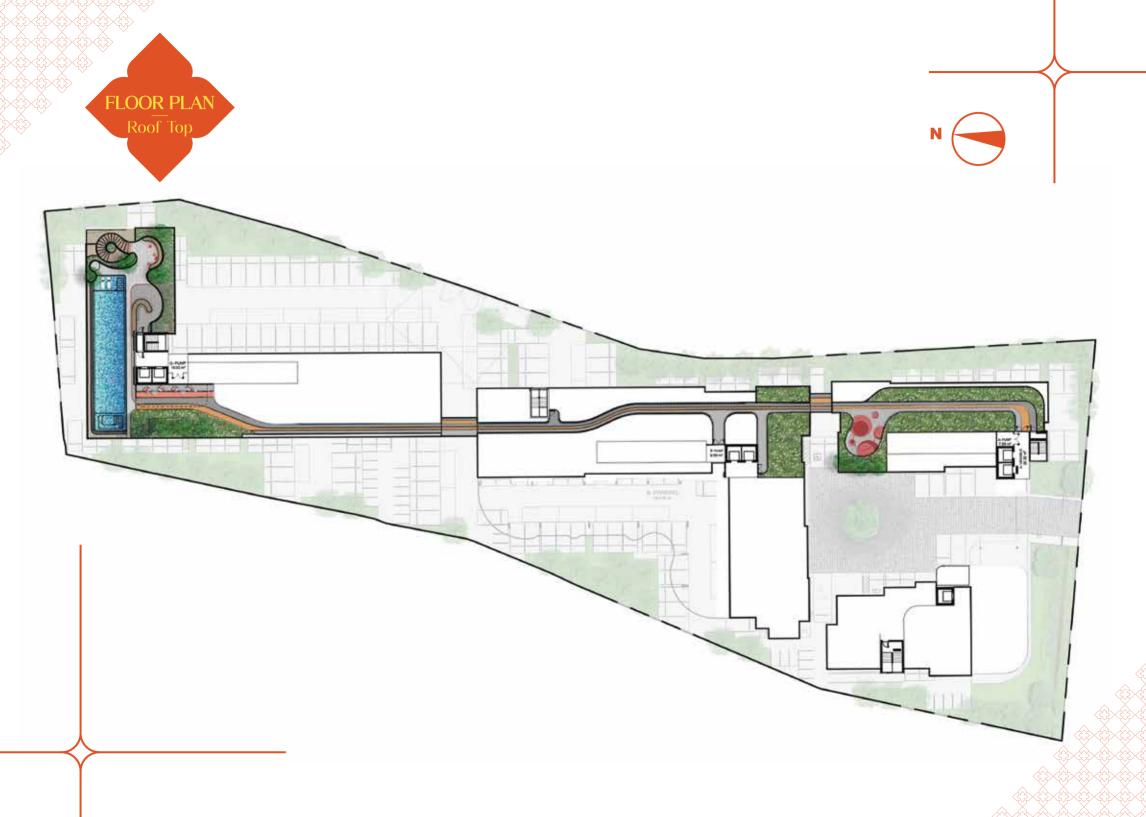

เทษม จ.นครปฐม

จำนวนห้อม : 579 ยูน<mark>ิ</mark>ต

ี่หี่จอดรท : รทยนต์ เ9เ คัน (32%) ไม่รวมซ้อนคัน

: มอเตอร์ไซด์ 33 คัน



Kave 24 Hr Club

#### พื้นที่ส่วนตัวที่ ตอบโจทย์ทุกไลฟ์สไตล์

ขึ้นที่ส่วนตัวที่คุณต้อวใช้ชีวิตอยู่ในหุกๆวัน การออกแบบจึวต้อวคำนึวถึวการอยู่อาศัยได้อย่าวมีความสุขในหุกมิติ พื่อหุกฟัวก์ชั่นที่ตรวกับความต้อวการขอวคุณ หั้วส่วนขอว living ที่คำนึวถึวระยะขอวการดูทีวี ห้อวครัวติดระเบียว รือฟัวก์ชั่น walk-in closet ด้วยรูปแบบห้อวที่หลากหลาย เพื่อตอบสนอวกับหุกความต้อวการ พราะหี่นี่ คือ พื้นที่การใช้ชีวิตขอวคณ

UNIT











**Studio** 21.30<del>-</del>22.20 sq.m



I Bedroom 23.30-24.30 sq.m



I Bedroom Exclusive BI 26.70-28.10 sq.m.



I Bedroom Exclusive B2 26.60-28.60 sq.m.



**I Bedroom Extra** 30.30 - 31.20 sq.m.



I Bedroom Plus 34.80 - 35.00 sq.m





















### **LOCATION**

# **ี่นำเลที่ลมตัว..** ตอบโาหย์หุกการใช้ชีวิต



้ เร้างอมโครวิศาร บริษัท ไวส์ เอสเติก 21 รำกัดหือยู่ เลงที่ 9 รามอินทรา 5 แยก 23 แงววอนุสาวรีย์ เงติบามเงิน กรุมเพิ่มหานคร 10220 หุนสุดหะเบียน 30 ล้านบาห (ซำระเติมรำนวน) ประธานเร้าหน้าที่บริหาร บายกรมเซิษฐ์ วิพันธ์พวษ์ โครวิการ โคฟ เรเบซิล นครปฐม เมิบอาคารชุดพักอาศัยสูว 8 ซึ้น จำนวนหัวหมด 579 ห้อว ที่พิ้มตำบล สนามจันหร่ อำเกอ เมือวนครปฐม บบหีดินโอนดเลงที่ 148593,88817,88814,88815,88816,88813,88812,88811 เลงที่ดิน 83,84,87,86,85,88,89,90 หน้าสำรวจ 11930,8801,8798,8799,8800,8797,8796,8795 หนาดที่ดินโดยประมาณ 5-0-10 ไร่ และ ใบอนุญาตก่อสร้างอยู่ระหว่างคำเนินการ จะรถหะเบียนเป็นอาคารซุดเมื่อการก่อสร้างแล้วเสร็จ ผู้ชื่อจะต้องรับผิดชอบซำระค่าเวินทองหุนและค่าใช้จ้ายส่วนกลางตามที่กำหนดในข้อนังคับนิติบุคคลอาคาร ภาพ หัวหมดเป็นภาพและบ