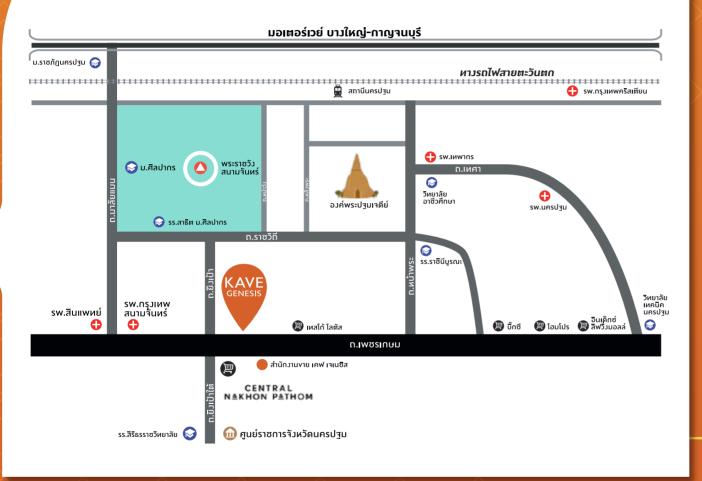

# **ี่นำเลที่ลมตัว..** ตอบโาหย์หุกการใช้ชีวิต

้ เร้างอมโครวิศาร บริษัท ไวส์ เอสเติก 21 รำกัดหือยู่ เลงที่ 9 รามอินทรา 5 แยก 23 แงววอนุสาวรีย์ เงติบามเงิน กรุมเพิ่มหานคร 10220 หุนสุดหะเบียน 30 ล้านบาห (ซำระเติมรำนวน) ประธานเร้าหน้าที่บริหาร บายกรมเซิษฐ์ วิพันธ์พวษ์ โครวิการ โคฟ เรเบซิล นครปฐม เมิบอาคารชุดพักอาศัยสูว 8 ซึ้น จำนวนหัวหมด 579 ห้อว ที่พิ้มตำบล สนามจันหร่ อำเกอ เมือวนครปฐม บบหีดินโอนดเลงที่ 148593,88817,88814,88815,88816,88813,88812,88811 เลงที่ดิน 83,84,87,86,85,88,89,90 หน้าสำรวจ 11930,8801,8798,8799,8800,8797,8796,8795 หนาดที่ดินโดยประมาณ 5-0-10 ไร่ และ ใบอนุญาตก่อสร้างอยู่ระหว่างคำเนินการ จะรถหะเบียนเป็นอาคารซุดเมื่อการก่อสร้างแล้วเสร็จ ผู้ชื่อจะต้องรับผิดชอบซำระค่าเวินทองหุนและค่าใช้จ้ายส่วนกลางตามที่กำหนดในข้อนังคับนิติบุคคลอาคาร ภาพ หัวหมดเป็นภาพและบรรยากาศจำลอง หาวโครงการงอสววนสิทธิ์ในการเปลี่ยนแปลงรูปแบบ และงนาดพื้นตีห้องเพื่อให้เกิดความเหมาะสม โดยมีต้องแจ้งให้หราบล่วมหน้า