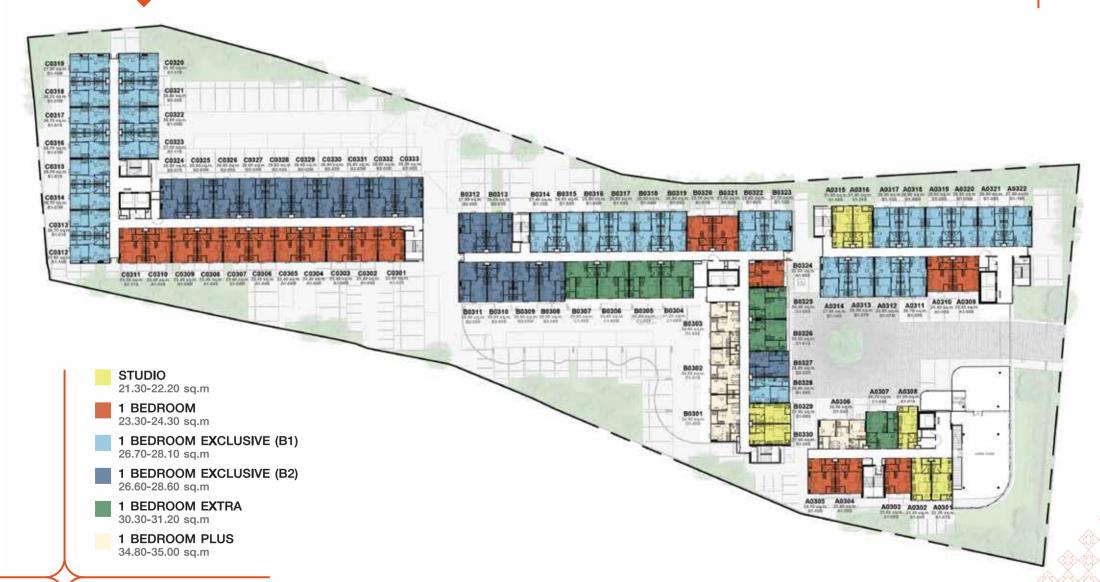

UNIT

**Studio** 21.30<del>-</del>22.20 sq.m

I Bedroom 23.30-24.30 sq.m

I Bedroom Exclusive BI 26.70-28.10 sq.m.

I Bedroom Exclusive B2 26.60-28.60 sq.m.

**I Bedroom Extra** 30.30 - 31.20 sq.m.

I Bedroom Plus 34.80 - 35.00 sq.m