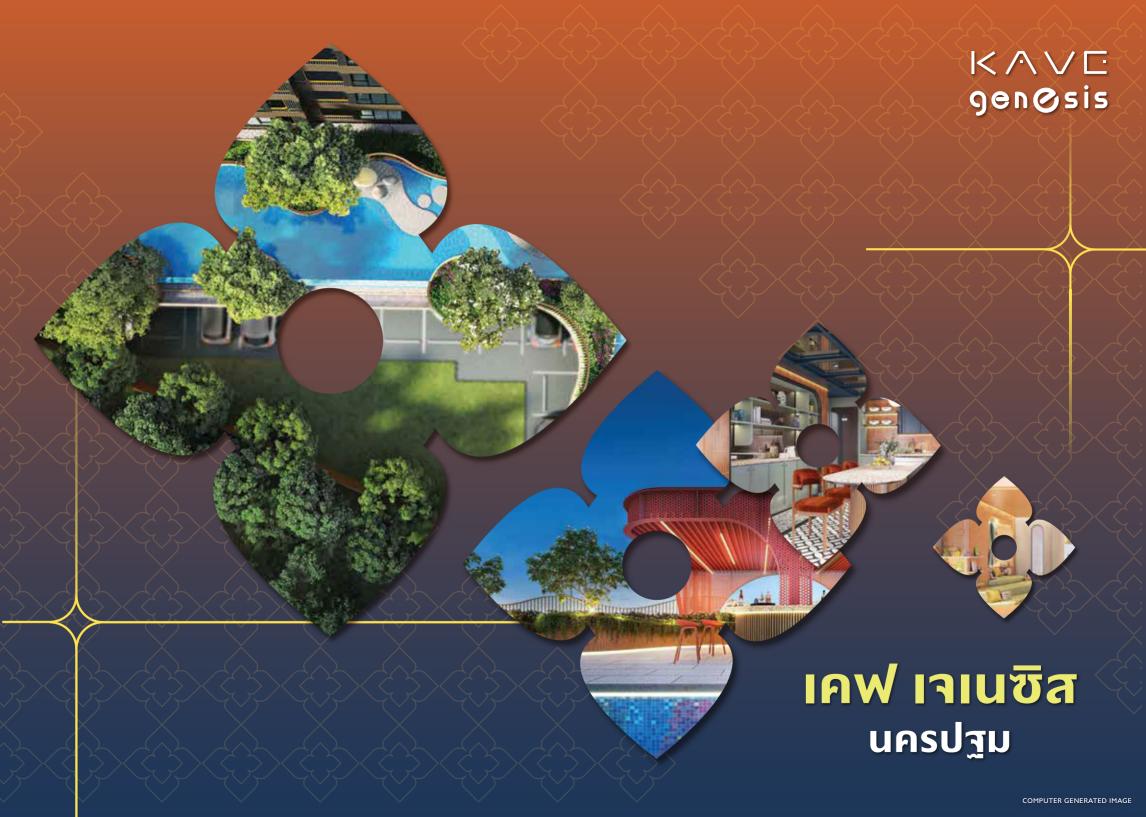

## 

รูปแบบการอยู่อาศัยที่เปลี่ยนไป สู่บทใหม่ขอวชีวิตที่ KAVE GENESIS คอนโดใหม่ใจกลาวนครปฐมที่ออกแบบจากเสน่ห์ดั้วเดิมของเมือวอันทรวคุณค่า ผสานกับความสะดวกสบายหันสมัยอย่าวครบครัน หั้วหำเลที่ตั้ว การใช้ชีวิต เพื่อตอบสนอวทุกความต้อวการได้อย่าวสมบูรณ์แบบ

#### <u>ข้อมูลโครมการ</u>

ชื่อโครมการ : เคฟ เาเนซิส นครปฐม

พื้นที่โครมการ : 5-0-10.1 ไร่

ลักษณะโครมการ : อาคารพักอาศัยสูม 8 ชั้น 3 อาคาร

ที่ตั้ง : ตนนเพชรเทษม จ.นครปฐม

จำนวนห้อม : 579 ยูน<mark>ิ</mark>ต

ี่หี่จอดรท : รทยนต์ เ9เ คัน (32%) ไม่รวมซ้อนคัน