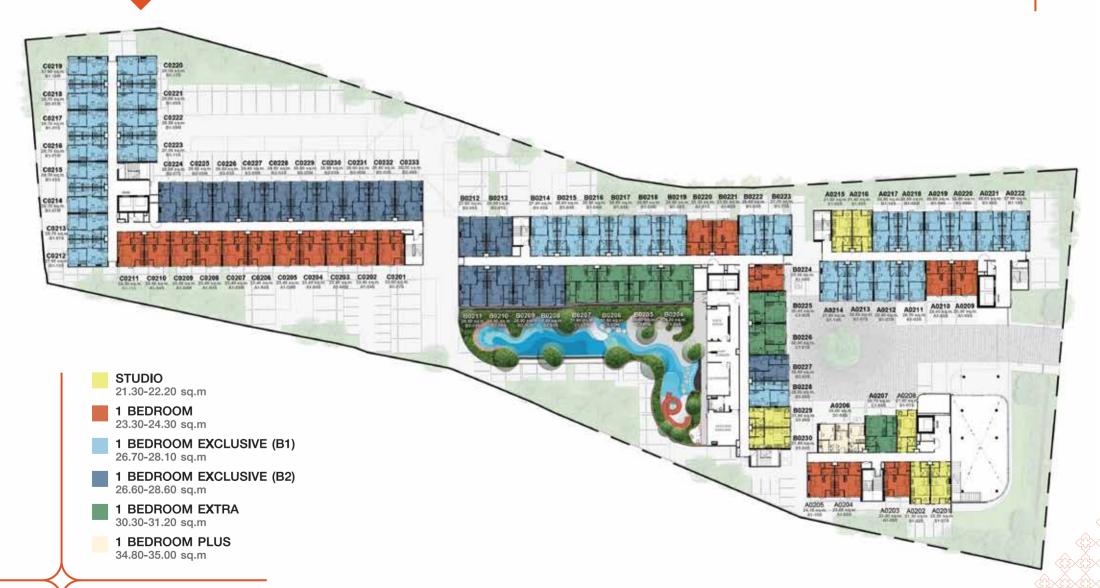

UNIT

**Studio** 21.30<del>-</del>22.20 sq.m

I Bedroom 23.30-24.30 sq.m

I Bedroom Exclusive BI 26.70-28.10 sq.m.

I Bedroom Exclusive B2 26.60-28.60 sq.m.

**I Bedroom Extra** 30.30 - 31.20 sq.m.

I Bedroom Plus 34.80 - 35.00 sq.m