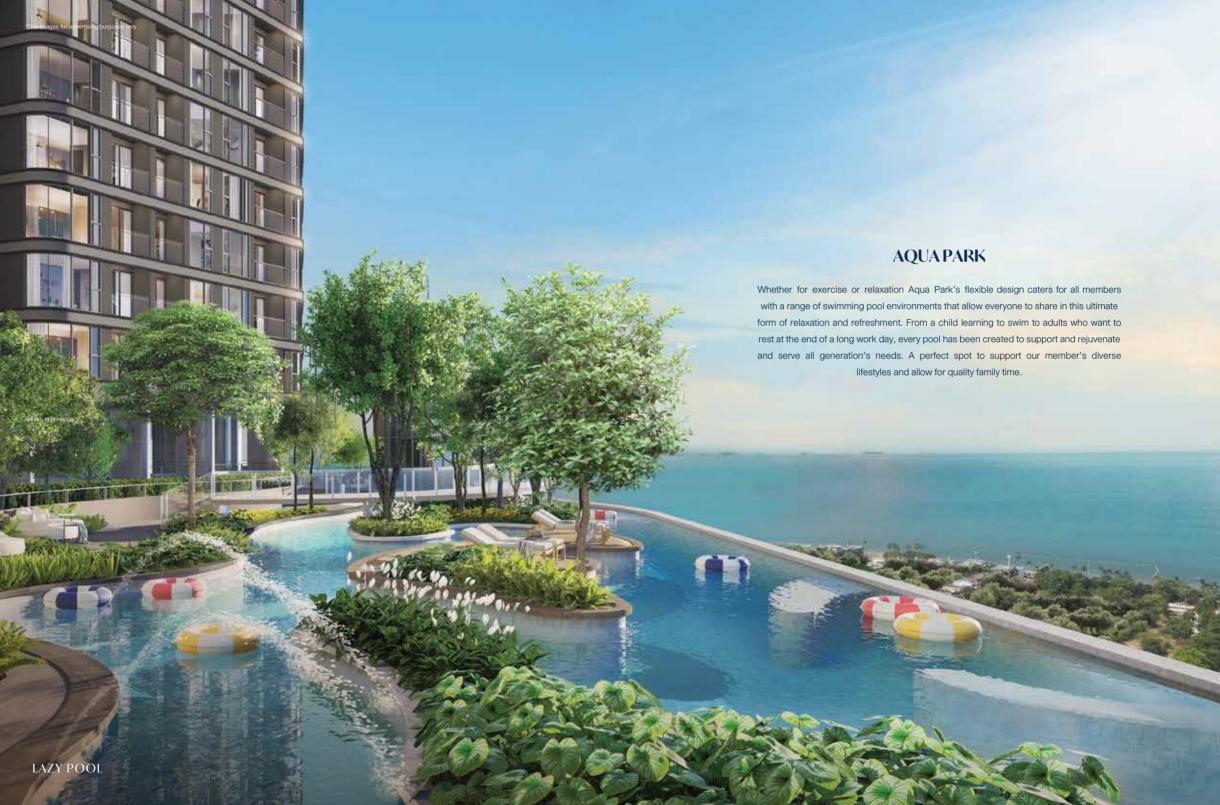

### **FACILITY HIGHLIGHTS**

AQUA CLUB 3<sup>rd</sup> Floor AQUA PARK

Lazy Pool Fun Pool Beach Pool

#### WELLNESS

Onsen | Steam | Sauna (Male & Female)

**AQUA CLUB** 

The facility floor, connected by sky bridge to all buildings, is an area that feels like living in a vast underwater world. It features a variety of wet spaces for both indoor and outdoor enjoyment. An Aqua Park, Games Arcade and Wellness Area ensure that the needs of all family members, from the very young to the more mature, are looked after and embraced.