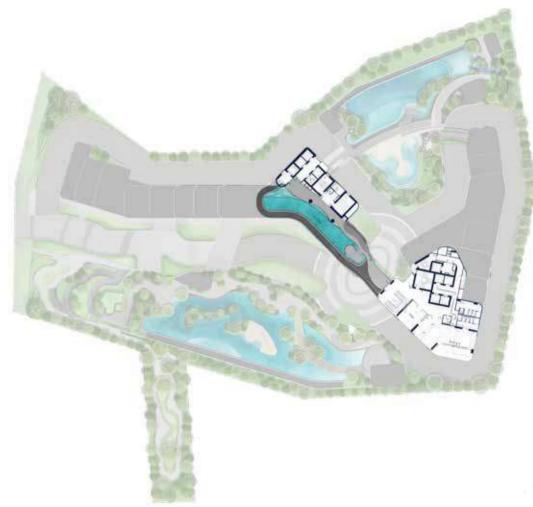

# **PROJECT INFORMATION**

TOTAL LAND AREA
PROJECT TYPE

5-3-76.10 Rais\*

High-Rise Condominium

2 Buildings 44 & 47 Storeys

TOTAL UNIT

Residential 606 Units I Commercial Shops 5 Units

### **FACILITY HIGHLIGHTS**

AQUA CLUB 3<sup>rd</sup> Floor AQUA PARK

Lazy Pool Fun Pool Beach Pool

#### WELLNESS

Onsen | Steam | Sauna (Male & Female)

**AQUA CLUB** 

The facility floor, connected by sky bridge to all buildings, is an area that feels like living in a vast underwater world. It features a variety of wet spaces for both indoor and outdoor enjoyment. An Aqua Park, Games Arcade and Wellness Area ensure that the needs of all family members, from the very young to the more mature, are looked after and embraced.

**CLOUD CLUB** 

A touch of luxury through a refined and stylish design, the club offers spectacular views over the night lights creating a unique and intimate atmosphere that is Ideal for private gatherings.