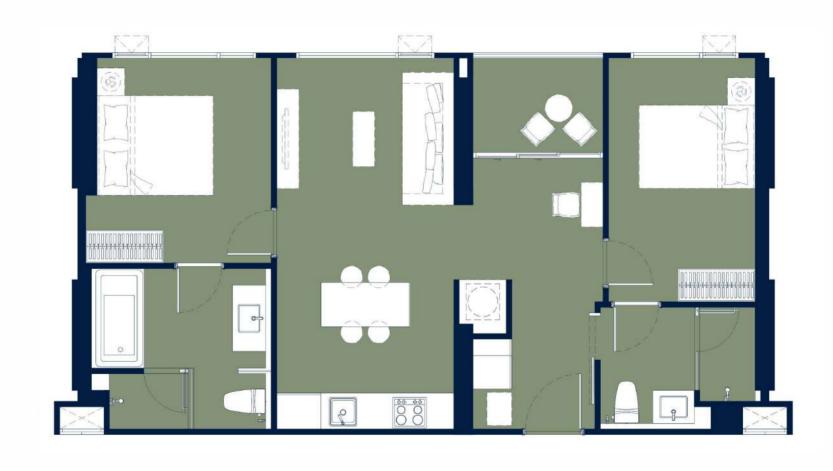

 2 Bedrooms Executive Suite
 115.50 -127.25 sq.m.

 2 Bedrooms Grand Executive Suite
 141.30 sq.m.

 3 Bedrooms Premier
 130.10 - 145.10 sq.m.

 3 Bedrooms Premier Suite
 173.80 sq.m.

 Penthouse
 315.90 sq.m.