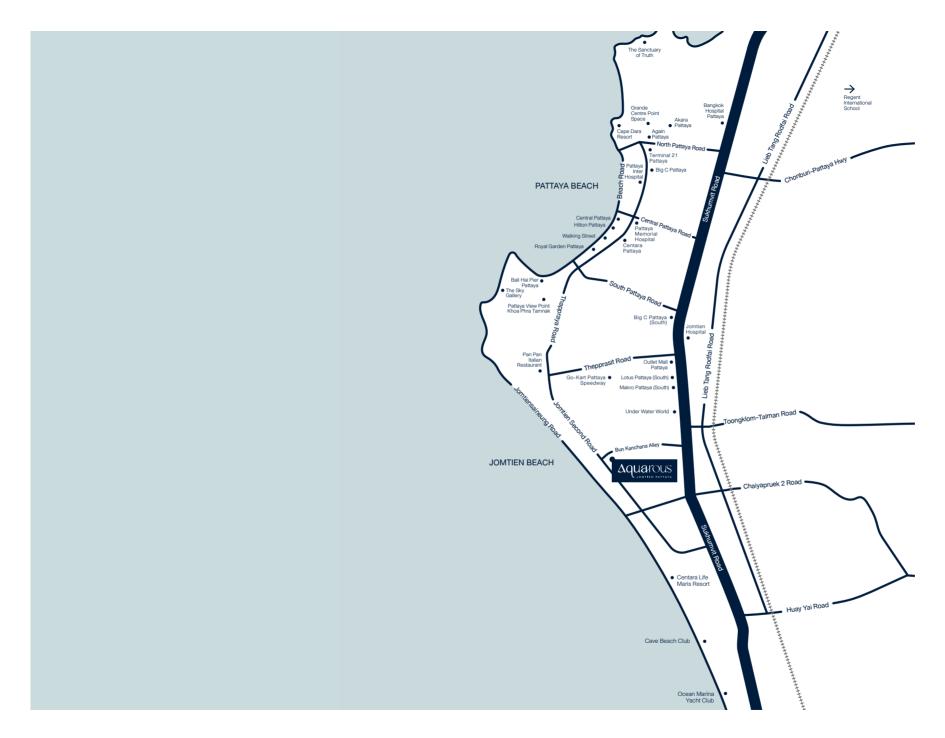

N CLUB

Kids Club
Playground
Family Lounge
Game Arcade
Collaborative Workspace

.

#### WELLNESS

Onsen | Steam | Sauna (Male & Female)







**AQUA CLUB** 

The facility floor, connected by sky bridge to all buildings, is an area that feels like living in a vast underwater world. It features a variety of wet spaces for both indoor and outdoor enjoyment. An Aqua Park, Games Arcade and Wellness Area ensure that the needs of all family members, from the very young to the more mature, are looked after and embraced.





**CLOUD CLUB** 

A touch of luxury through a refined and stylish design, the club offers spectacular views over the night lights creating a unique and intimate atmosphere that is Ideal for private gatherings.











# Aquarous JOMTIEN PATTAYA