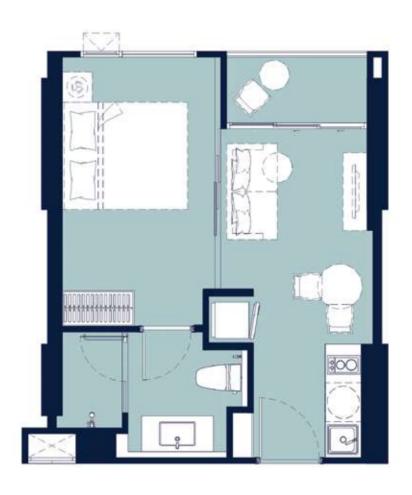

## **UNIT TYPES**

 1 Bedroom Superior
 34.70 - 37.65
 sq.m.

 1 Bedroom Deluxe
 43.80 - 61.30
 sq.m.

 1 Bedroom Deluxe Suite
 47.70 - 76.40
 sq.m.

 2 Bedrooms Executive
 79.75 - 97.30
 sq.m.

 2 Bedrooms Grand Executive
 99.70 - 114.80
 sq.m.