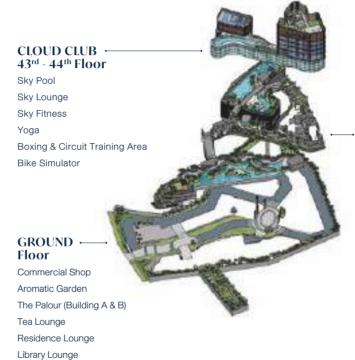

### **FACILITY HIGHLIGHTS**

AQUA CLUB 3<sup>rd</sup> Floor AQUA PARK

Lazy Pool Fun Pool Beach Pool

#### FUN CLUB

Kids Club
Playground
Family Lounge
Game Arcade
Collaborative Workspace

.

#### WELLNESS

Onsen | Steam | Sauna (Male & Female)

**AQUA CLUB** 

The facility floor, connected by sky bridge to all buildings, is an area that feels like living in a vast underwater world. It features a variety of wet spaces for both indoor and outdoor enjoyment. An Aqua Park, Games Arcade and Wellness Area ensure that the needs of all family members, from the very young to the more mature, are looked after and embraced.

**CLOUD CLUB** 

A touch of luxury through a refined and stylish design, the club offers spectacular views over the night lights creating a unique and intimate atmosphere that is Ideal for private gatherings.