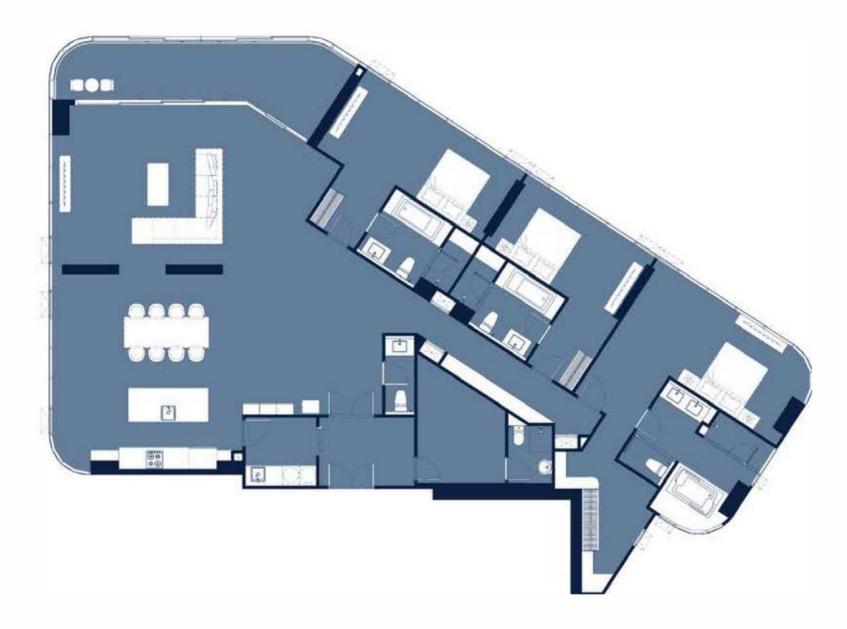

## **UNIT TYPES**

 1 Bedroom Superior
 34.70 - 37.65
 sq.m.

 1 Bedroom Deluxe
 43.80 - 61.30
 sq.m.

 1 Bedroom Deluxe Suite
 47.70 - 76.40
 sq.m.

 2 Bedrooms Executive
 79.75 - 97.30
 sq.m.

 2 Bedrooms Grand Executive
 99.70 - 114.80
 sq.m.

 2 Bedrooms Executive Suite
 115.50 -127.25 sq.m.

 2 Bedrooms Grand Executive Suite
 141.30 sq.m.

 3 Bedrooms Premier
 130.10 - 145.10 sq.m.

 3 Bedrooms Premier Suite
 173.80 sq.m.

 Penthouse
 315.90 sq.m.