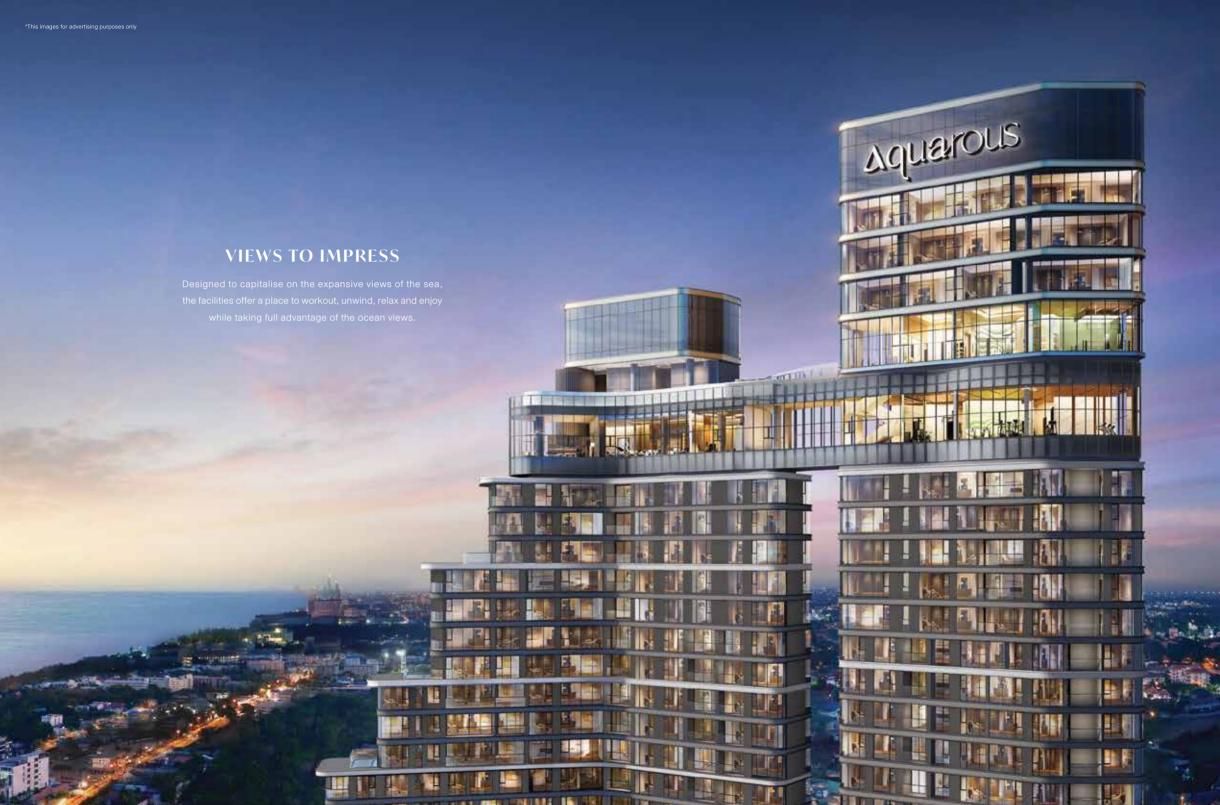

#### WELLNESS

Onsen | Steam | Sauna (Male & Female)

**AQUA CLUB** 

The facility floor, connected by sky bridge to all buildings, is an area that feels like living in a vast underwater world. It features a variety of wet spaces for both indoor and outdoor enjoyment. An Aqua Park, Games Arcade and Wellness Area ensure that the needs of all family members, from the very young to the more mature, are looked after and embraced.

**CLOUD CLUB** 

A touch of luxury through a refined and stylish design, the club offers spectacular views over the night lights creating a unique and intimate atmosphere that is Ideal for private gatherings.