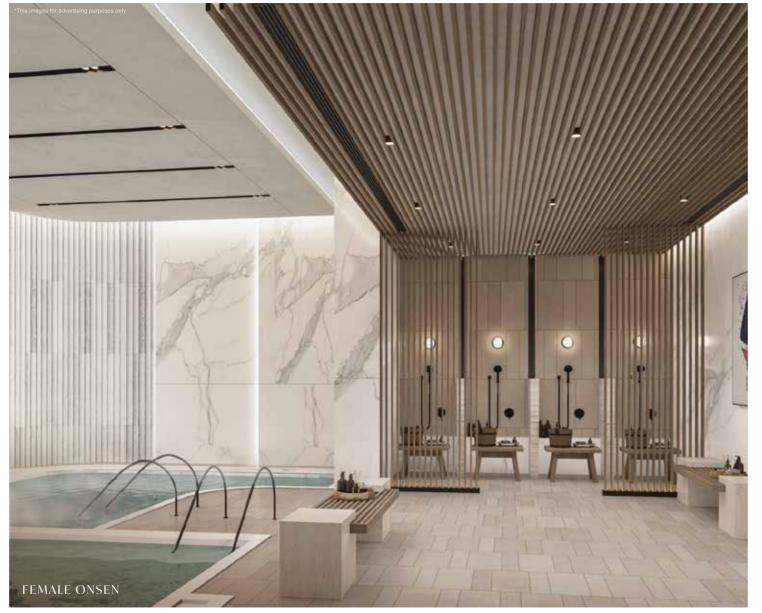

#### WELLNESS

Onsen | Steam | Sauna (Male & Female)

**AQUA CLUB** 

The facility floor, connected by sky bridge to all buildings, is an area that feels like living in a vast underwater world. It features a variety of wet spaces for both indoor and outdoor enjoyment. An Aqua Park, Games Arcade and Wellness Area ensure that the needs of all family members, from the very young to the more mature, are looked after and embraced.