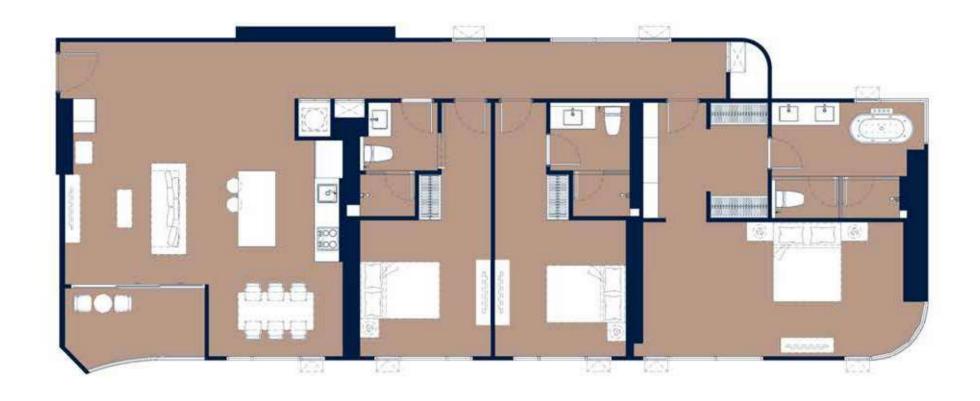

## **UNIT TYPES**

 1 Bedroom Superior
 34.70 - 37.65
 sq.m.

 1 Bedroom Deluxe
 43.80 - 61.30
 sq.m.

 1 Bedroom Deluxe Suite
 47.70 - 76.40
 sq.m.

 2 Bedrooms Executive
 79.75 - 97.30
 sq.m.

 2 Bedrooms Grand Executive
 99.70 - 114.80
 sq.m.

 2 Bedrooms Executive Suite
 115.50 -127.25 sq.m.

 2 Bedrooms Grand Executive Suite
 141.30 sq.m.

 3 Bedrooms Premier
 130.10 - 145.10 sq.m.

 3 Bedrooms Premier Suite
 173.80 sq.m.

 Penthouse
 315.90 sq.m.