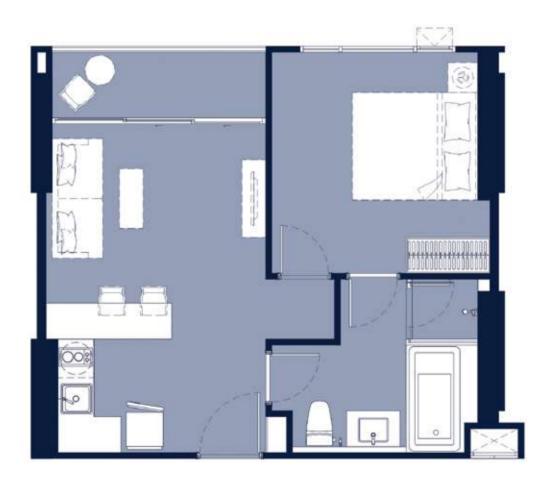

## **UNIT TYPES**

 1 Bedroom Superior
 34.70 - 37.65
 sq.m.

 1 Bedroom Deluxe
 43.80 - 61.30
 sq.m.

 1 Bedroom Deluxe Suite
 47.70 - 76.40
 sq.m.

 2 Bedrooms Executive
 79.75 - 97.30
 sq.m.

 2 Bedrooms Grand Executive
 99.70 - 114.80
 sq.m.