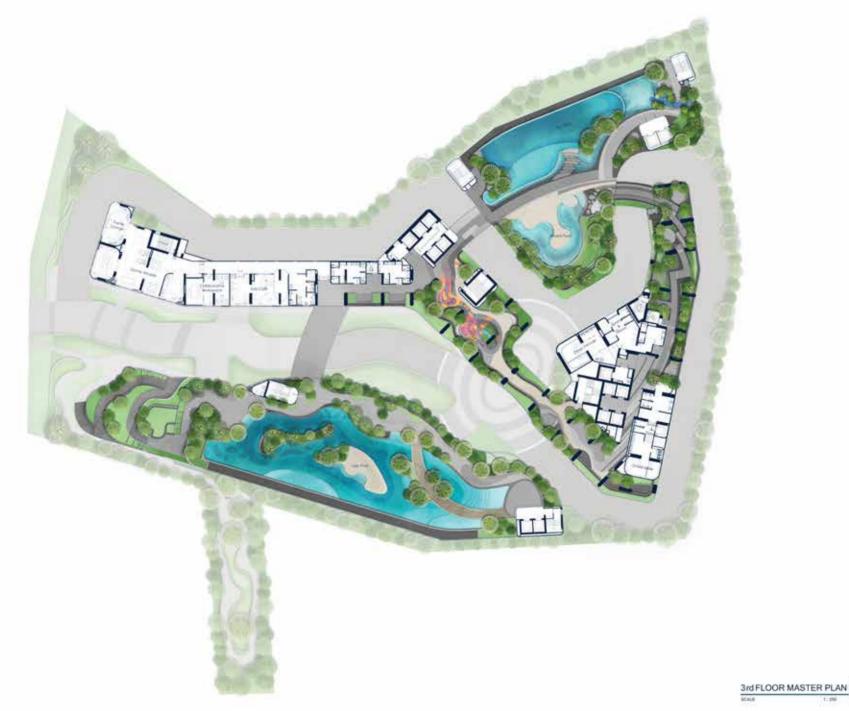

### **FACILITY HIGHLIGHTS**

AQUA CLUB 3<sup>rd</sup> Floor AQUA PARK

Lazy Pool Fun Pool Beach Pool

#### FUN CLUB

Kids Club
Playground
Family Lounge
Game Arcade
Collaborative Workspace

.

#### WELLNESS

Onsen | Steam | Sauna (Male & Female)

**AQUA CLUB** 

The facility floor, connected by sky bridge to all buildings, is an area that feels like living in a vast underwater world. It features a variety of wet spaces for both indoor and outdoor enjoyment. An Aqua Park, Games Arcade and Wellness Area ensure that the needs of all family members, from the very young to the more mature, are looked after and embraced.