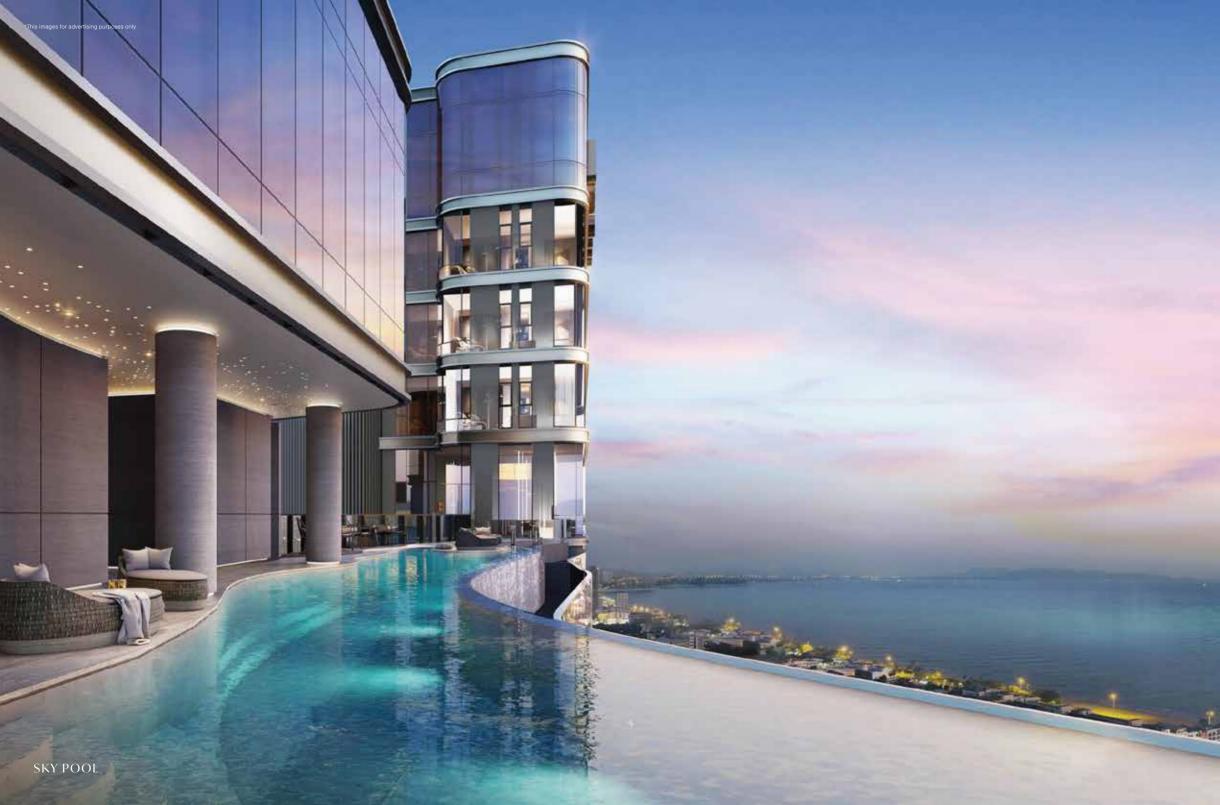

## THE IMPRESSION OF BLUE

Inspired by the serene ocean, "The Impression of Blue" immerses you in nature's beauty. Just like the layers of the ocean, this design offers a unique atmosphere that enriches your daily life.

**CLOUD CLUB** 

A touch of luxury through a refined and stylish design, the club offers spectacular views over the night lights creating a unique and intimate atmosphere that is Ideal for private gatherings.