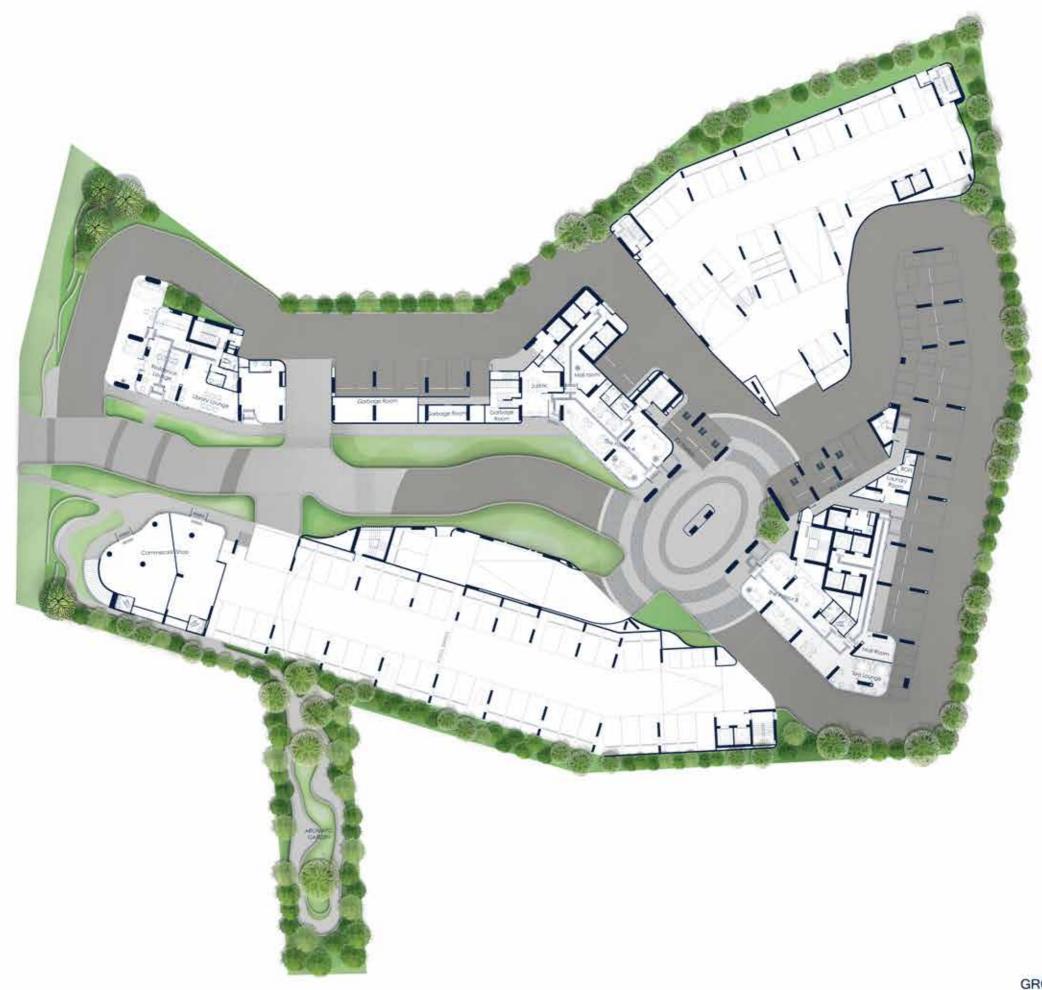

## 令人印象深刻的美景

设计充分利用广阔海景,打造一系列的锻炼、放 松、休闲和享受场所,让您随时都能欣赏绝美海岸 风光。

| 项目 | 信息 | ļ |
|----|----|---|
|----|----|---|

| 总用地面积 | 5-3-76.10 莱*      |
|-------|-------------------|
| 项目类型  | 高层公寓              |
|       | 2栋楼, 44层和47层      |
| 总单元数  | 住宅606单元   商业店铺5单元 |