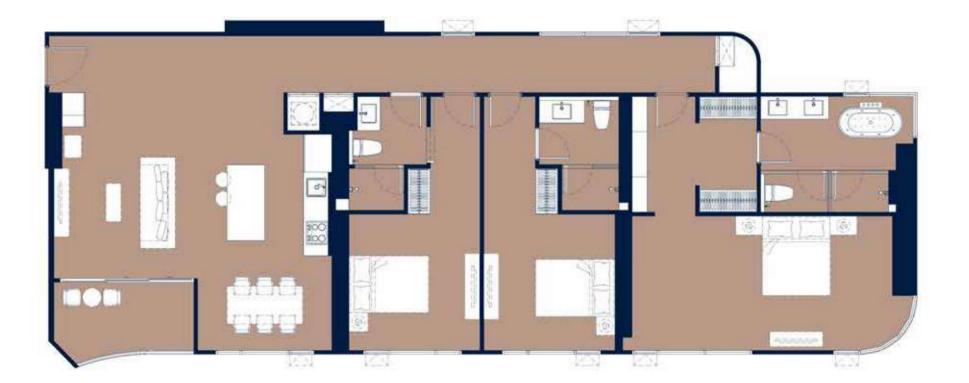

----|
| 项目类型  | 高层公寓              |
|       | 2栋楼, 44层和47层      |
| 总单元数  | 住宅606单元   商业店铺5单元 |

# 单元类型



#### **云俱乐部・一** 43-44层 天空泳池 天空休息室 天空健身房 瑜伽 拳击和循环训练区 模拟单车



## 设施亮点



### 水俱乐部 3层

水上乐园 懒人泳池 趣味泳池 海**趣味俱乐部** 加童乐部 游乐运体息室 游戏厅 协作工作空间 健康 温泉 | 蒸汽 | 桑

(男士和女士)







水俱乐部

设施楼层通过空中桥梁连接所有建筑,让人仿佛置身一个广阔的水下世界。 它设有各种室内和室外的湿区供人们享用。水上乐园、游戏厅和健身区能满 足所有家庭成员的需求,不管是幼儿还是成人,都能在这里得到热情欢迎和 贴心照顾。

D



## 水上乐园

无论是锻炼还是放松,水上乐园的灵活设计都能满足所有会 员的需求,各种泳池环境让每个人都能享受终极的放松与焕 活。从学习游泳的孩子到想在长时间工作后休息的成年人, 每个泳池的设计旨在提供帮助,帮助人们恢复元气,满足所 有年龄段的需求。这里是支持我们会员多样化生活方式和享 受高质量家庭时光的完美场所。



云俱乐部

精致和时尚的设计,透露出奢华的气息。俱乐部能够饱览壮丽 美景,夜色霓虹更是营造出独特而亲密的氛围,非常适合私人 聚会。



























### 1 BEDROOM SUPERIOR | 34.70 - 37.65 SQ.M.





### 1 BEDROOM DELUXE SUITE | 47.70 - 76.40 SQ.M.





### 2 BEDROOMS EXECUTIVE | 79.75 - 97.30 SQ.M.









PENTHOUSE | 315.90 SQ.M.



Wise Estate 20 Co.,Ltd. Registration 0105566136442 Address No. 9 Ram Intra 5 Alley, Lane 23, Anusawari, Bang Khen, Bangkok 10220 Registered capital of A Million baht. Mr. Kromchet Vipanpong Chief Executive Officer Project Owner of Aquarous Jomtien Pattaya Condominium High-Rise 2 Buildings 44th-47th Floors Address : Bun Kanjana, Nong Prue, Bang Lamung, Chonburi 20150, Thailand. Recording to the title deed no. 61671 and no. 89801 Land Area 5-3-76.10 Rais (For residential 606 units & for Commercial Shops 5 units) The land and buildings are free of any financial encumbrances with any institutions. Currently, the project is in the project is in the project is of betaining EIA approval to commence construction on November 2024. The expected completion date is ap