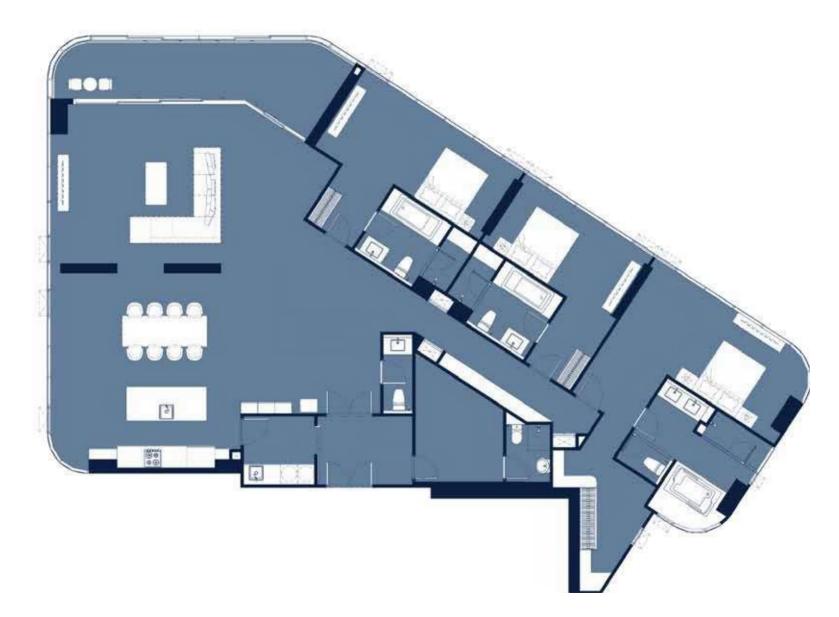

### 2 BEDROOMS EXECUTIVE | 79.75 - 97.30 SQ.M.

PENTHOUSE | 315.90 SQ.M.

Wise Estate 20 Co.,Ltd. Registration 0105566136442 Address No. 9 Ram Intra 5 Alley, Lane 23, Anusawari, Bang Khen, Bangkok 10220 Registered capital of A Million baht. Mr. Kromchet Vipanpong Chief Executive Officer Project Owner of Aquarous Jomtien Pattaya Condominium High-Rise 2 Buildings 44th-47th Floors Address : Bun Kanjana, Nong Prue, Bang Lamung, Chonburi 20150, Thailand. Recording to the title deed no. 61671 and no. 89801 Land Area 5-3-76.10 Rais (For residential 606 units & for Commercial Shops 5 units) The land and buildings are free of any financial encumbrances with any institutions. Currently, the project is in the project is in the project is of betaining EIA approval to commence construction on November 2024. The expected completion date is approximately November 2027.