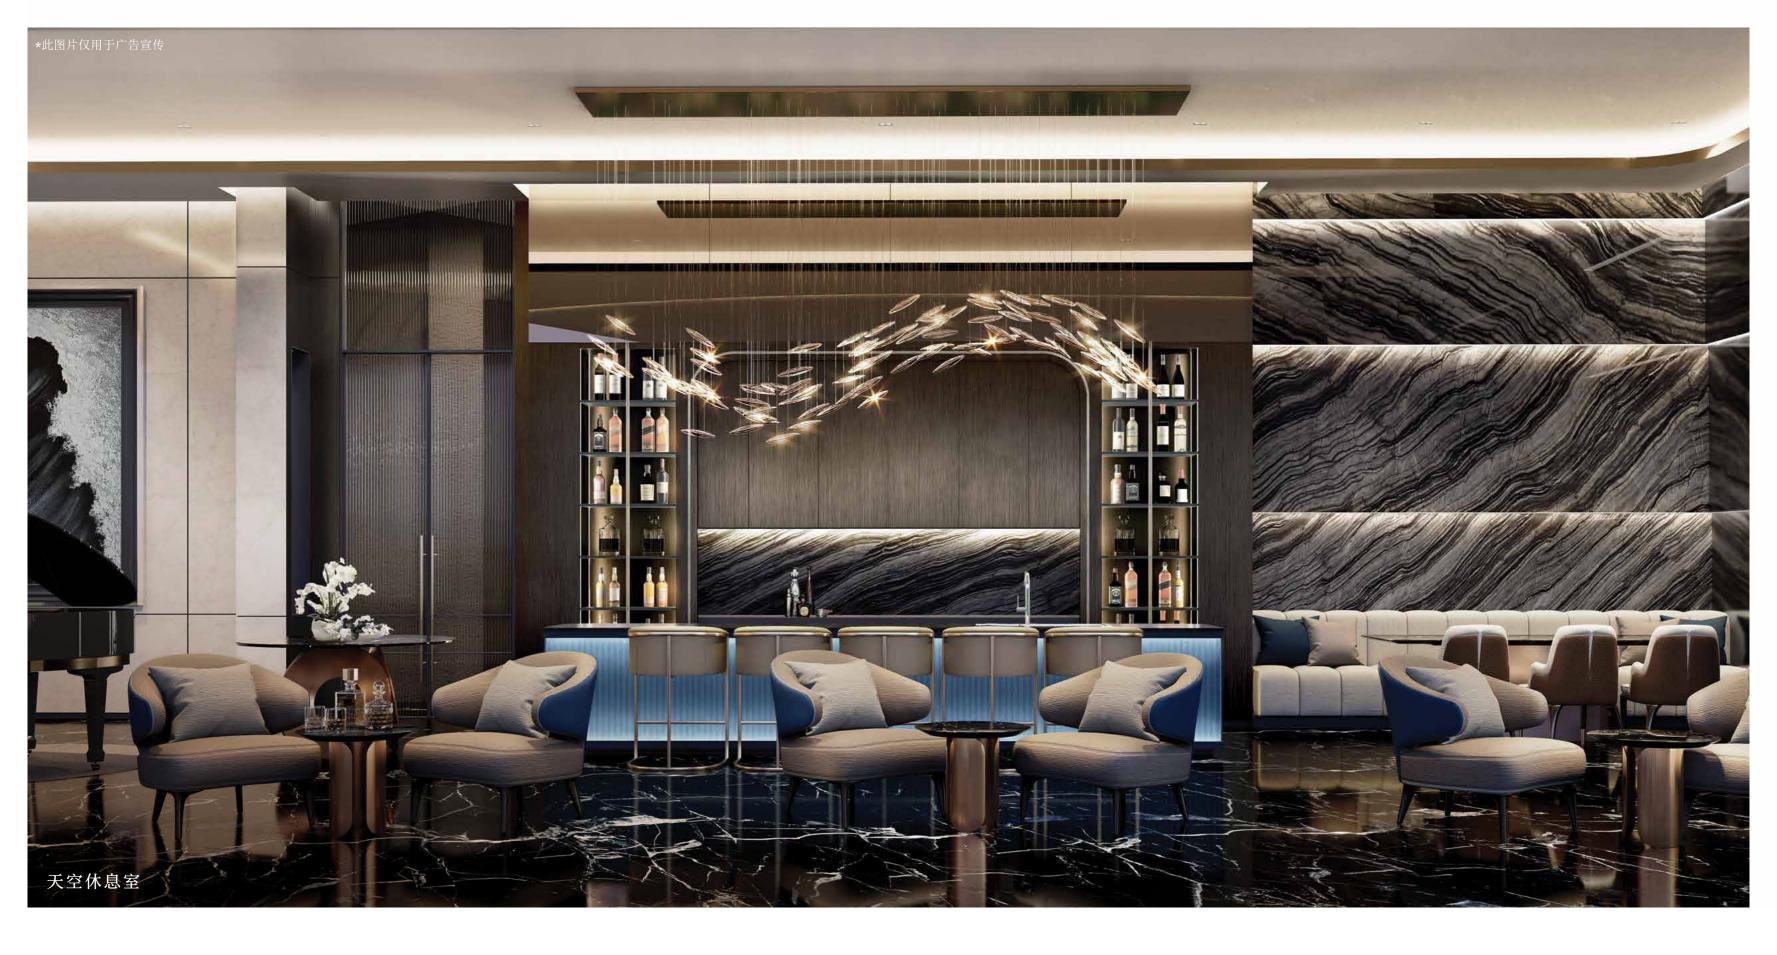

#### **云俱乐部・一** 43-44层 天空泳池 天空休息室 天空健身房 瑜伽 拳击和循环训练区 模拟单车

## 水上乐园

无论是锻炼还是放松,水上乐园的灵活设计都能满足所有会 员的需求,各种泳池环境让每个人都能享受终极的放松与焕 活。从学习游泳的孩子到想在长时间工作后休息的成年人, 每个泳池的设计旨在提供帮助,帮助人们恢复元气,满足所 有年龄段的需求。这里是支持我们会员多样化生活方式和享 受高质量家庭时光的完美场所。

云俱乐部

精致和时尚的设计,透露出奢华的气息。俱乐部能够饱览壮丽 美景,夜色霓虹更是营造出独特而亲密的氛围,非常适合私人 聚会。