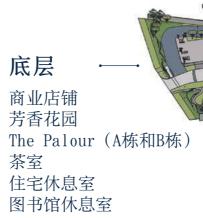

## 设施亮点

### 水俱乐部 3层

水上乐园 懒人泳池 趣味泳池 海**趣味俱乐部** 加童乐部 游乐运体息室 游戏厅 协作工作空间 健康 温泉 | 蒸汽 | 桑

(男士和女士)

水俱乐部

设施楼层通过空中桥梁连接所有建筑,让人仿佛置身一个广阔的水下世界。 它设有各种室内和室外的湿区供人们享用。水上乐园、游戏厅和健身区能满 足所有家庭成员的需求,不管是幼儿还是成人,都能在这里得到热情欢迎和 贴心照顾。

D

## 水上乐园

无论是锻炼还是放松,水上乐园的灵活设计都能满足所有会 员的需求,各种泳池环境让每个人都能享受终极的放松与焕 活。从学习游泳的孩子到想在长时间工作后休息的成年人, 每个泳池的设计旨在提供帮助,帮助人们恢复元气,满足所 有年龄段的需求。这里是支持我们会员多样化生活方式和享 受高质量家庭时光的完美场所。

云俱乐部

精致和时尚的设计,透露出奢华的气息。俱乐部能够饱览壮丽 美景,夜色霓虹更是营造出独特而亲密的氛围,非常适合私人 聚会。