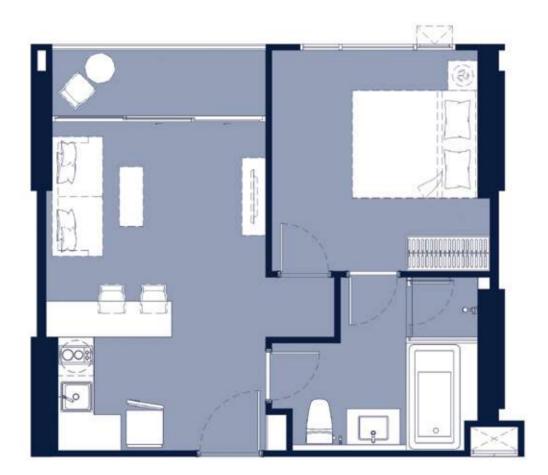

| 项目 | 信息 | ļ |
|----|----|---|
|----|----|---|

| 总用地面积 | 5-3-76.10 莱*      |
|-------|-------------------|
| 项目类型  | 高层公寓              |
|       | 2栋楼, 44层和47层      |
| 总单元数  | 住宅606单元   商业店铺5单元 |

# 单元类型



#### **云俱乐部・一** 43-44层 天空泳池 天空休息室 天空健身房 瑜伽 拳击和循环训练区 模拟单车



## 设施亮点



### 水俱乐部 3层

水上乐园 懒人泳池 趣味泳池 海**趣味俱乐部** 加童乐部 游乐运体息室 游戏厅 协作工作空间 健康 温泉 | 蒸汽 | 桑

(男士和女士)







水俱乐部

设施楼层通过空中桥梁连接所有建筑,让人仿佛置身一个广阔的水下世界。 它设有各种室内和室外的湿区供人们享用。水上乐园、游戏厅和健身区能满 足所有家庭成员的需求,不管是幼儿还是成人,都能在这里得到热情欢迎和 贴心照顾。

D



## 水上乐园

无论是锻炼还是放松,水上乐园的灵活设计都能满足所有会 员的需求,各种泳池环境让每个人都能享受终极的放松与焕 活。从学习游泳的孩子到想在长时间工作后休息的成年人, 每个泳池的设计旨在提供帮助,帮助人们恢复元气,满足所 有年龄段的需求。这里是支持我们会员多样化生活方式和享 受高质量家庭时光的完美场所。



云俱乐部

精致和时尚的设计,透露出奢华的气息。俱乐部能够饱览壮丽 美景,夜色霓虹更是营造出独特而亲密的氛围,非常适合私人 聚会。



























### 1 BEDROOM SUPERIOR | 34.70 - 37.65 SQ.M.





### 1 BEDROOM DELUXE SUITE | 47.70 - 76.40 SQ.M.





### 2 BEDROOMS EXECUTIVE | 79.75 - 97.30 SQ.M.









PENTHOUSE | 315.90 SQ.M.



Wise Estate 20 Co.,Ltd. Registration 0105566136442 Address No. 9 Ram Intra 5 Alley, Lane 23, Anusawari, Bang Khen, Bangkok 10220 Registered capital of A Million baht. Mr. Kromchet Vipanpong Chief Executive Officer Project Owner of Aquarous Jomtien Pattaya Condominium High-Rise 2 Buildings 44th-47th Floors Address : Bun Kanjana, Nong Prue, Bang Lamung, Chonburi 20150, Thailand. Recording to the title deed no. 61671 and no. 89801 Land Area 5-3-76.10 Rais (For residential 606 units & for Commercial Shops 5 units) The land and buildings are free of any financial encumbrances with any institutions. Currently, the project is in the project is in the project