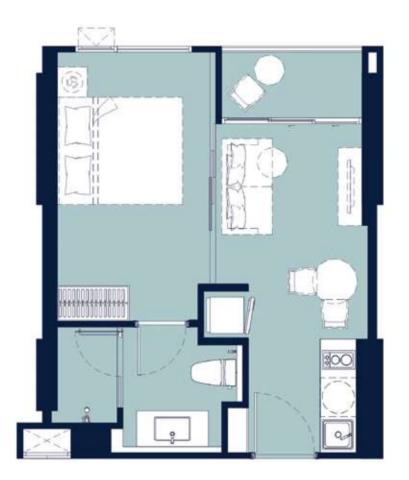

计充分利用广阔海景,打造一系列的锻炼、放 松、休闲和享受场所,让您随时都能欣赏绝美海岸 风光。





| 项目 | 信息 | ļ |
|----|----|---|
|----|----|---|

| 总用地面积 | 5-3-76.10 莱*      |
|-------|-------------------|
| 项目类型  | 高层公寓              |
|       | 2栋楼, 44层和47层      |
| 总单元数  | 住宅606单元   商业店铺5单元 |

# 单元类型



#### **云俱乐部・一** 43-44层 天空泳池 天空休息室 天空健身房 瑜伽 拳击和循环训练区 模拟单车



## 设施亮点



### 水俱乐部 3层

水上乐园 懒人泳池 趣味泳池 海**趣味俱乐部** 加童乐部 游乐运体息室 游戏厅 协作工作空间 健康 温泉 | 蒸汽 | 桑

(男士和女士)







水俱乐部

设施楼层通过空中桥梁连接所有建筑,让人仿佛置身一个广阔的水下世界。 它设有各种室内和室外的湿区供人们享用。水上乐园、游戏厅和健身区能满 足所有家庭成员的需求,不管是幼儿还是成人,都能在这里得到热情欢迎和 贴心照顾。

D



## 水上乐园

无论是锻炼还是放松,水上乐园的灵活设计都能满足所有会 员的需求,各种泳池环境让每个人都能享受终极的放松与焕 活。从学习游泳的孩子到想在长时间工作后休息的成年人, 每个泳池的设计旨在提供帮助,帮助人们恢复元气,满足所 有年龄段的需求。这里是支持我们会员多样化生活方式和享 受高质量家庭时光的完美场所。



云俱乐部

精致和时尚的设计,透露出奢华的气息。俱乐部能够饱览壮丽 美景,夜色霓虹更是营造出独特而亲密的氛围,非常适合私人 聚会。



























### 1 BEDROOM SUPERIOR | 34.70 - 37.65 SQ.M.





### 1 BEDROOM DELUXE SUITE | 47.70 - 76.40 SQ.M.





### 2 BEDROOMS EXECUTIVE | 79.75 - 97.30 SQ.M.









PENTHOUSE | 315.90 SQ.M.



Wise Estate 20 Co.,Ltd. Registration 0105566136442 Address No. 9 Ram Intra 5 Alley, Lane 23, Anusawari, Bang Khen, Bangkok 10220 Registered capital of A Million baht. Mr. Kromchet Vipanpong Chief Executive Officer Project Owner of Aquarous Jomtien Pattaya Condominium High-Rise 2 Buildings 44th-47th Floors Address : Bun Kanjana, Nong Prue, Bang Lamung, Chonburi 20150, Thailand. Recording to the title deed no. 61671 and no. 89801 Land Area 5-3-76.10 Rais (For residential 606 units & for Commercial Shops 5 units) The land and buildings are free of any financial encumbrances with any institutions. Currently