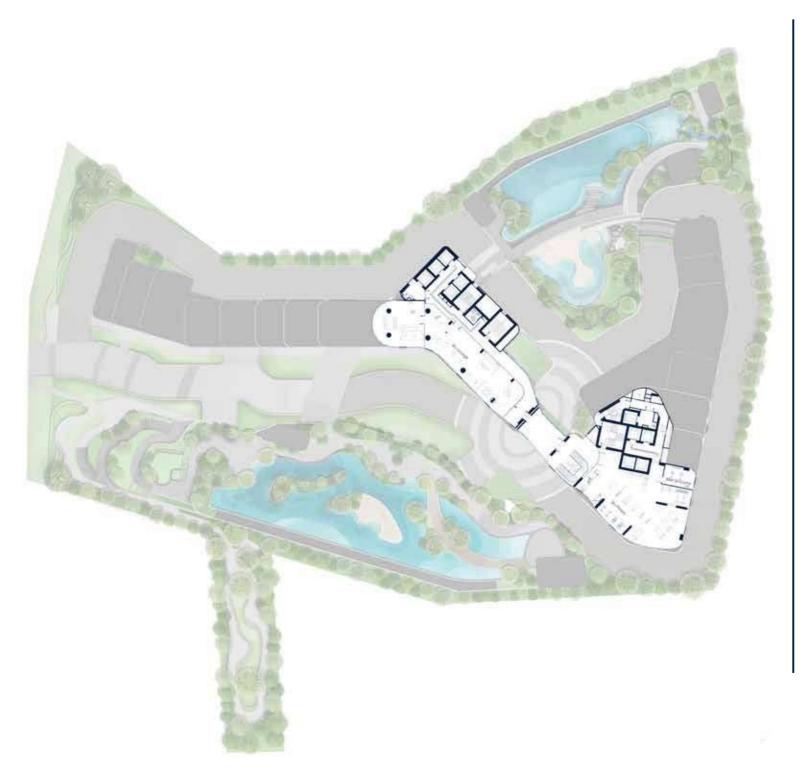

## 设施亮点

### 水俱乐部 3层

水上乐园 懒人泳池 趣味泳池 海**趣味俱乐部** 加童乐部 游乐运体息室 游戏厅 协作工作空间 健康 温泉 | 蒸汽 | 桑

(男士和女士)

水俱乐部

设施楼层通过空中桥梁连接所有建筑,让人仿佛置身一个广阔的水下世界。 它设有各种室内和室外的湿区供人们享用。水上乐园、游戏厅和健身区能满 足所有家庭成员的需求,不管是幼儿还是成人,都能在这里得到热情欢迎和 贴心照顾。

D

## 水上乐园

无论是锻炼还是放松,水上乐园的灵活设计都能满足所有会 员的需求,各种泳池环境让每个人都能享受终极的放松与焕 活。从学习游泳的孩子到想在长时间工作后休息的成年人, 每个泳池的设计旨在提供帮助,帮助人们恢复元气,满足所 有年龄段的需求。这里是支持我们会员多样化生活方式和享 受高质量家庭时光的完美场所。

云俱乐部

精致和时尚的设计,透露出奢华的气息。俱乐部能够饱览壮丽 美景,夜色霓虹更是营造出独特而亲密的氛围,非常适合私人 聚会。