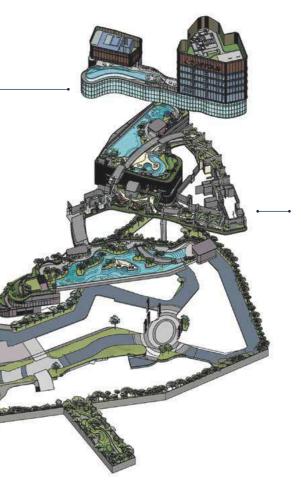

## 设施亮点

### 水俱乐部 3层

水上乐园 懒人泳池 趣味泳池 海**趣味俱乐部** 加童乐部 游乐运体息室 游戏厅 协作工作空间 健康 温泉 | 蒸汽 | 桑

(男士和女士)

水俱乐部

设施楼层通过空中桥梁连接所有建筑,让人仿佛置身一个广阔的水下世界。 它设有各种室内和室外的湿区供人们享用。水上乐园、游戏厅和健身区能满 足所有家庭成员的需求,不管是幼儿还是成人,都能在这里得到热情欢迎和 贴心照顾。

D

## 水上乐园

无论是锻炼还是放松,水上乐园的灵活设计都能满足所有会 员的需求,各种泳池环境让每个人都能享受终极的放松与焕 活。从学习游泳的孩子到想在长时间工作后休息的成年人, 每个泳池的设计旨在提供帮助,帮助人们恢复元气,满足所 有年龄段的需求。这里是支持我们会员多样化生活方式和享 受高质量家庭时光的完美场所。

云俱乐部

精致和时尚的设计,透露出奢华的气息。俱乐部能够饱览壮丽 美景,夜色霓虹更是营造出独特而亲密的氛围,非常适合私人 聚会。