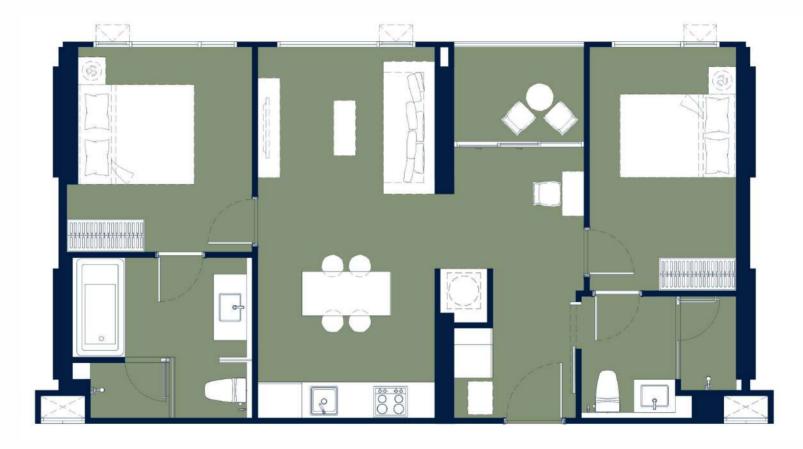

总用地面积 | 5-3-76.10 莱*      |
|-------|-------------------|
| 项目类型  | 高层公寓              |
|       | 2栋楼, 44层和47层      |
| 总单元数  | 住宅606单元   商业店铺5单元 |

# 单元类型



#### **云俱乐部・一** 43-44层 天空泳池 天空休息室 天空健身房 瑜伽 拳击和循环训练区 模拟单车



## 设施亮点



### 水俱乐部 3层

水上乐园 懒人泳池 趣味泳池 海**趣味俱乐部** 加童乐部 游乐运体息室 游戏厅 协作工作空间 健康 温泉 | 蒸汽 | 桑

(男士和女士)







水俱乐部

设施楼层通过空中桥梁连接所有建筑,让人仿佛置身一个广阔的水下世界。 它设有各种室内和室外的湿区供人们享用。水上乐园、游戏厅和健身区能满 足所有家庭成员的需求,不管是幼儿还是成人,都能在这里得到热情欢迎和 贴心照顾。

D



## 水上乐园

无论是锻炼还是放松,水上乐园的灵活设计都能满足所有会 员的需求,各种泳池环境让每个人都能享受终极的放松与焕 活。从学习游泳的孩子到想在长时间工作后休息的成年人, 每个泳池的设计旨在提供帮助,帮助人们恢复元气,满足所 有年龄段的需求。这里是支持我们会员多样化生活方式和享 受高质量家庭时光的完美场所。



云俱乐部

精致和时尚的设计,透露出奢华的气息。俱乐部能够饱览壮丽 美景,夜色霓虹更是营造出独特而亲密的氛围,非常适合私人 聚会。



























### 1 BEDROOM SUPERIOR | 34.70 - 37.65 SQ.M.





### 1 BEDROOM DELUXE SUITE | 47.70 - 76.40 SQ.M.





### 2 BEDROOMS EXECUTIVE | 79.75 - 97.30 SQ.M.









PENTHOUSE | 315.90 SQ.M.



Wise Estate 20 Co.,Ltd. Registration 0105566136442 Address No. 9 Ram Intra 5 Alley, Lane 23, Anusawari, Bang Khen, Bangkok 10220 Registered capital of A Million baht. Mr. Kromchet Vipanpong Chief Executive Officer Project Owner of Aquarous Jomtien Pattaya Condominium High-Rise 2 Buildings 44th-47th Floors Address : Bun Kanjana, Nong Prue, Bang Lamung, Chonburi 20150, Thailand. Recording to the title deed no. 61671 and no. 89801 Land Area 5-3-76.10 Rais (For residential 606 units & for Commercial Shops 5 units) The land and buildings are free of any financial encumbrances with any institutions. Currently, the project is in the project is in the project is of betaining EIA approval to commence construction