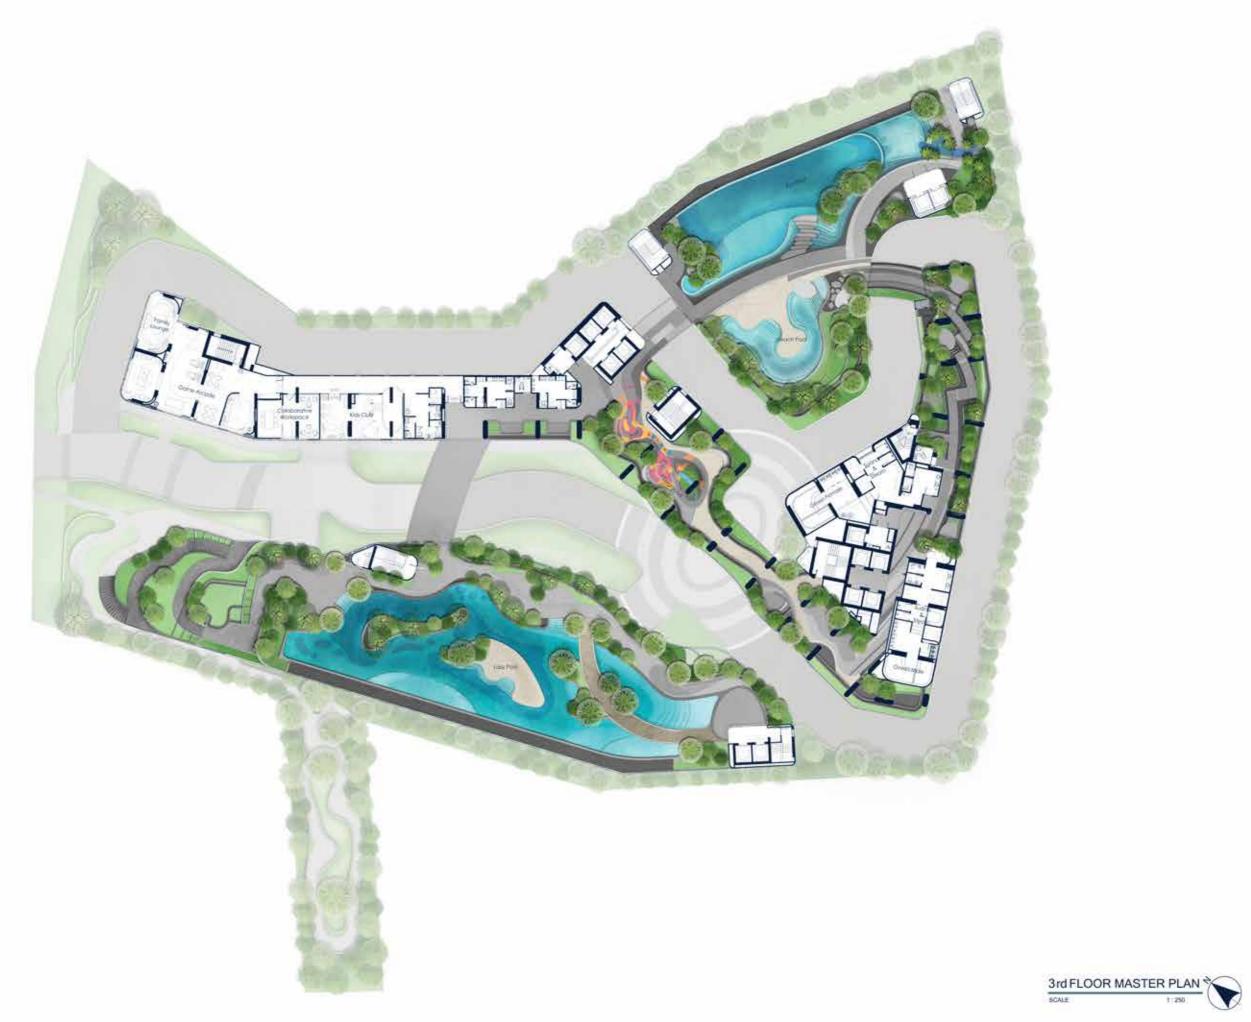

## 设施亮点

### 水俱乐部 3层

水上乐园 懒人泳池 趣味泳池 海**趣味俱乐部** 加童乐部 游乐运体息室 游戏厅 协作工作空间 健康 温泉 | 蒸汽 | 桑

(男士和女士)

水俱乐部

设施楼层通过空中桥梁连接所有建筑,让人仿佛置身一个广阔的水下世界。 它设有各种室内和室外的湿区供人们享用。水上乐园、游戏厅和健身区能满 足所有家庭成员的需求,不管是幼儿还是成人,都能在这里得到热情欢迎和 贴心照顾。

D

## 水上乐园

无论是锻炼还是放松,水上乐园的灵活设计都能满足所有会 员的需求,各种泳池环境让每个人都能享受终极的放松与焕 活。从学习游泳的孩子到想在长时间工作后休息的成年人, 每个泳池的设计旨在提供帮助,帮助人们恢复元气,满足所 有年龄段的需求。这里是支持我们会员多样化生活方式和享 受高质量家庭时光的完美场所。

云俱乐部

精致和时尚的设计,透露出奢华的气息。俱乐部能够饱览壮丽 美景,夜色霓虹更是营造出独特而亲密的氛围,非常适合私人 聚会。