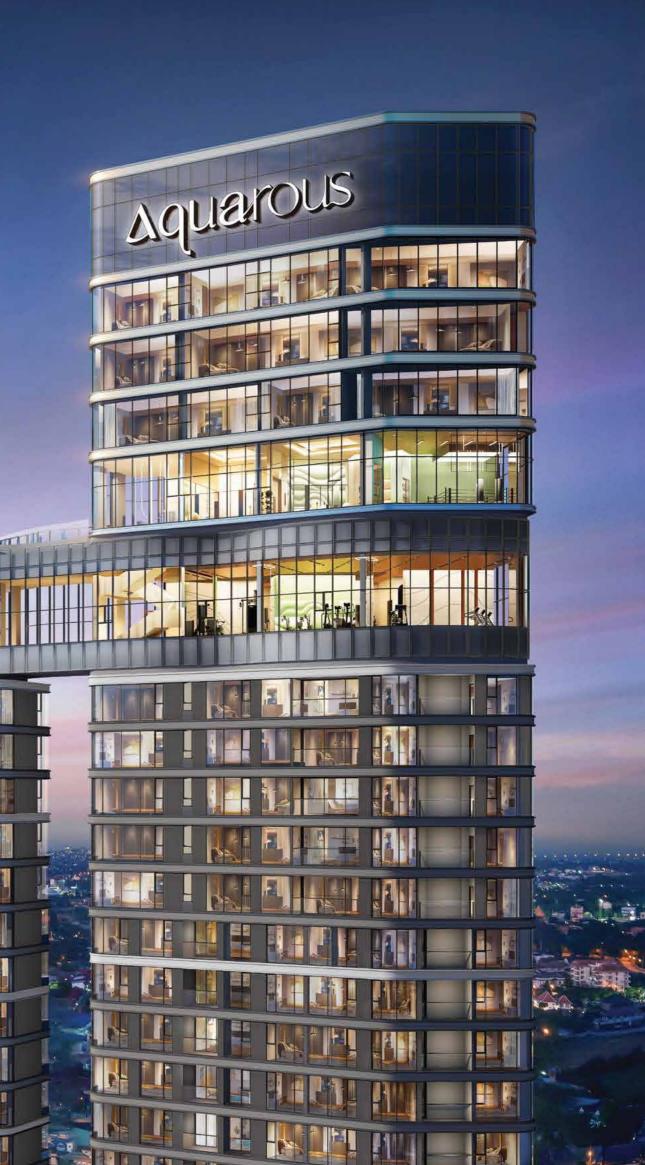

## 令人印象深刻的美景

设计充分利用广阔海景,打造一系列的锻炼、放 松、休闲和享受场所,让您随时都能欣赏绝美海岸 风光。

| 项目 | 信息 | ļ |
|----|----|---|
|----|----|---|

| 总用地面积 | 5-3-76.10 莱*      |
|-------|-------------------|
| 项目类型  | 高层公寓              |
|       | 2栋楼, 44层和47层      |
| 总单元数  | 住宅606单元   商业店铺5单元 |