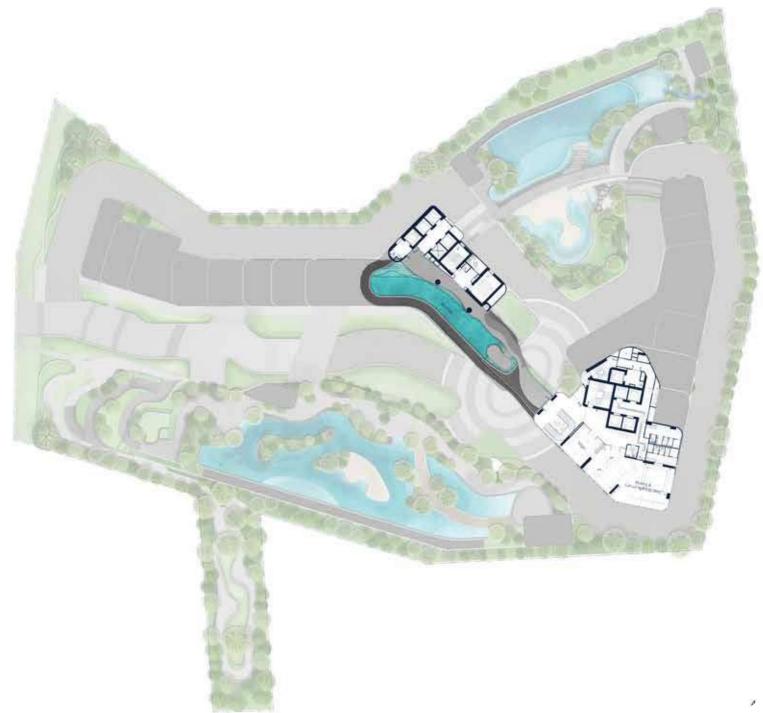

## 令人印象深刻的美景

设计充分利用广阔海景,打造一系列的锻炼、放 松、休闲和享受场所,让您随时都能欣赏绝美海岸 风光。

| 项目 | 信息 | ļ |
|----|----|---|
|----|----|---|

| 总用地面积 | 5-3-76.10 莱*      |
|-------|-------------------|
| 项目类型  | 高层公寓              |
|       | 2栋楼, 44层和47层      |
| 总单元数  | 住宅606单元   商业店铺5单元 |

### 2 BEDROOMS EXECUTIVE | 79.75 - 97.30 SQ.M.

PENTHOUSE | 315.90 SQ.M.

Wise Estate 20 Co.,Ltd. Registration 0105566136442 Address No. 9 Ram Intra 5 Alley, Lane 23, Anusawari, Bang Khen, Bangkok 10220 Registered capital of A Million baht. Mr. Kromchet Vipanpong Chief Executive Officer Project Owner of Aquarous Jomtien Pattaya Condominium High-Rise 2 Buildings 44th-47th Floors Address : Bun Kanjana, Nong Prue, Bang Lamung, Chonburi 20150, Thailand. Recording to the title deed no. 61671 and no. 89801 Land Area 5-3-76.10 Rais (For residential 606 units & for Commercial Shops 5 units) The land and buildings are free of any financial encumbrances with any institutions. Currently, the project is in the project is in the project is of betaining EIA approval to commence construction on November 2024. The expected completion date is approximately November 2027.